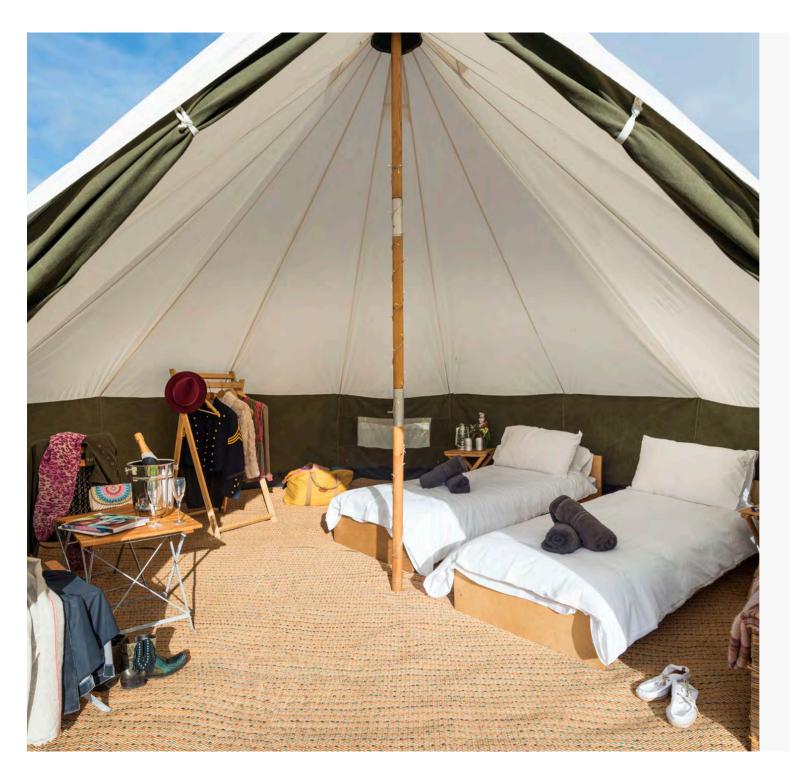

#### IN A NUTSHELL

Stylish freeform escapism

5m canvas tent with high walls Carpeted floor Bespoke lighting & power points

#### THE SPEC

Deeply comfy king size or twin beds
Custom made seating
Table
Bedside tables
Reading lamps
Hanging store
Additional storage

☆ Welcome goodies:Torch, eye masks,Ear plugs & fresh flowers

#### BATHING

Towels & toiletries

Rustic chic landing pad

#### BEDROOM

Simple comforts & old school elegance