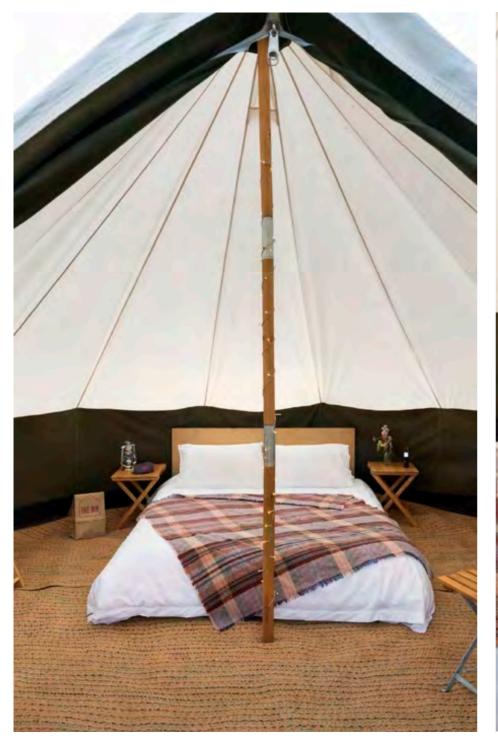

#### BEDROOM

Cosy and enveloping

#### IN A NUTSHELL

Stylish freeform escapism

5m canvas tent with high walls Carpeted floor Bespoke lighting & power points

#### THE SPEC

Deeply comfy king size or twin beds
Custom made seating
Table
Bedside tables
Reading lamps
Hanging store
Additional storage

☆ Welcome goodies:Torch, eye masks,Ear plugs & fresh flowers