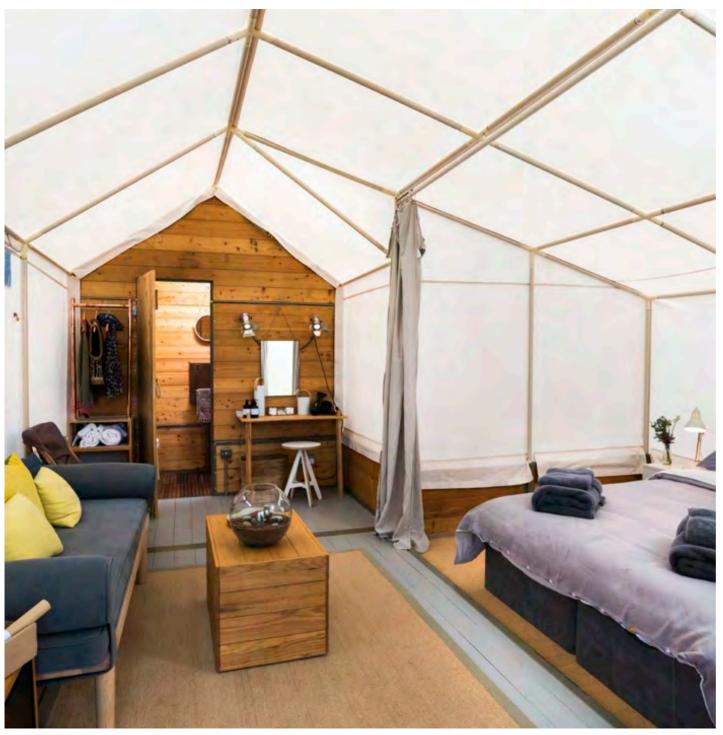

#### THE SPEC

Deeply comfy king size or twin beds
Bedside tables
Reading lamps
Dressing table
Mirror
Hair dryer
Comfy sofa
Coffee table & seating
Wardrobe & additional storage
Tea & coffee making facilities

#### BEDROOM

Custom made, spacious and deeply comfy