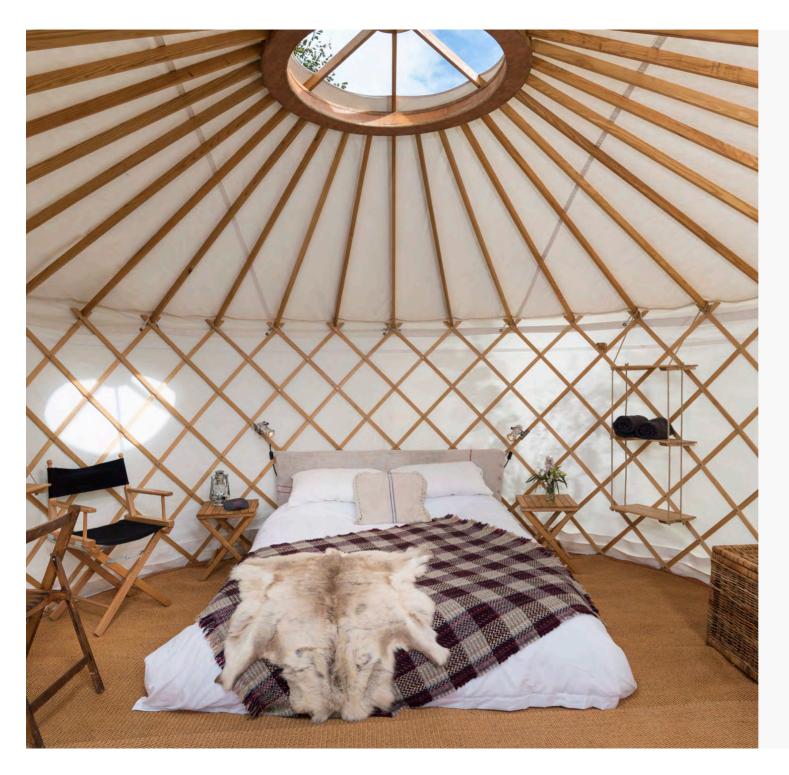

#### BEDROOM

Custom made, spacious and deeply comfy

#### IN A NUTSHELL

Striking, boutique elegance

15ft traditional larch & canvas yurt Locking front door Multiple power points Deer skin rug Bespoke lighting

#### THE SPEC

Deeply comfy king size or twin beds
Dressing table
Seating
Mirror
Bedside tables
Reading lamps

Hanging store & additional storage

☆ Welcome goodies:Torch, eye masks,Ear plugs & fresh flowers