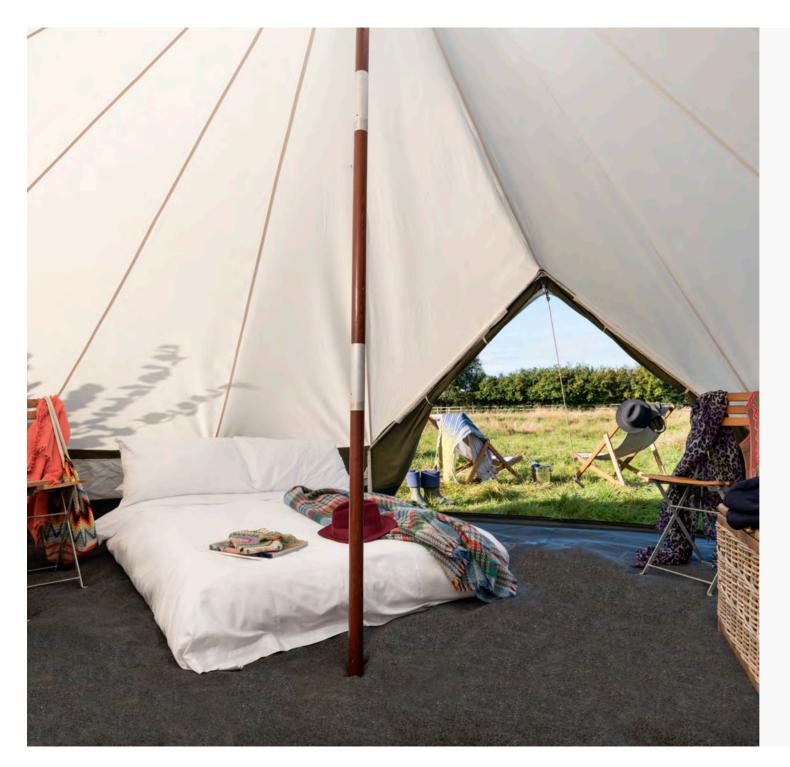

#### BEDROOM

Low key simplicity and practicality

#### IN A NUTSHELL

Back to basics comfort

4m Canvas Tent Carpeted Floor

#### THE SPEC

Airbeds for up to 4 people

★ Welcome Goodies:

Eye Masks & Ear Plugs