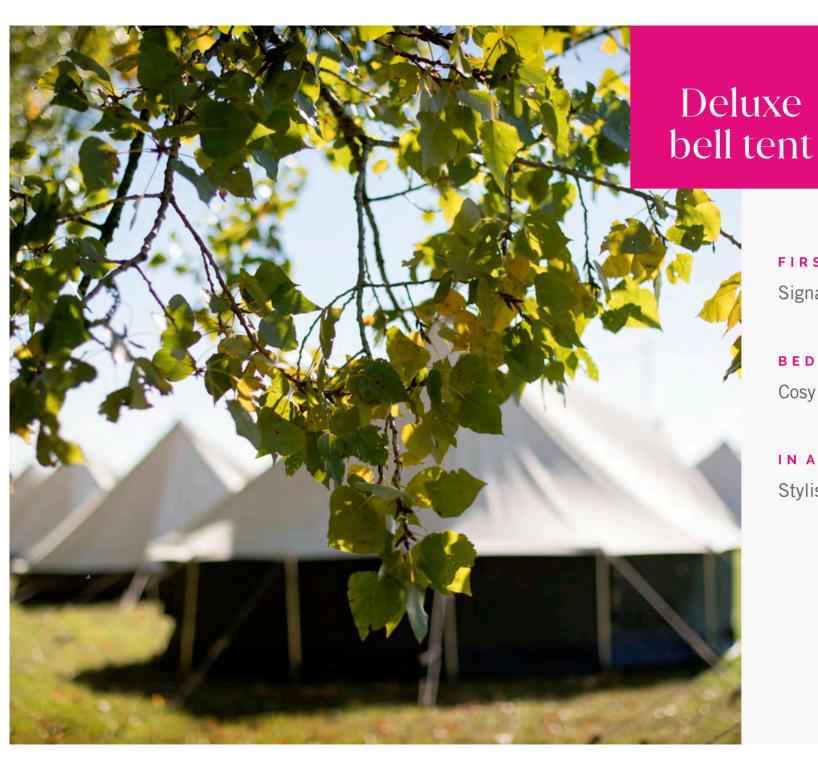

#### BEDROOM

Cosy and enveloping

#### IN A NUTSHELL

Stylish freeform escapism

5m canvas tent with high walls Carpeted floor Bespoke lighting & power points

#### THE SPEC

Deeply comfy king size or twin beds
Custom made seating
Table
Bedside tables
Reading lamps
Hanging store
Additional storage

☆ Welcome goodies:Torch, eye masks,Ear plugs & fresh flowers