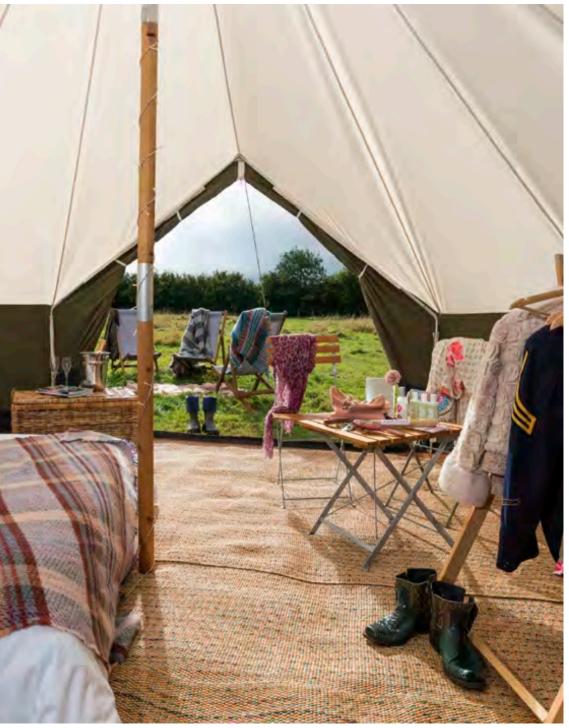

#### IN A NUTSHELL

Stylish freeform escapism

5m canvas tent with high walls Carpeted floor Bespoke lighting & power points

#### THE SPEC

Deeply comfy king size or twin beds
Custom made seating
Table
Bedside tables
Reading lamps
Hanging store
Additional storage

☆ Welcome goodies:Torch, eye masks,Ear plugs & fresh flowers

#### BATHING

Towels & toiletries

Rustic chic landing pad

#### BEDROOM

Simple comforts & old school elegance