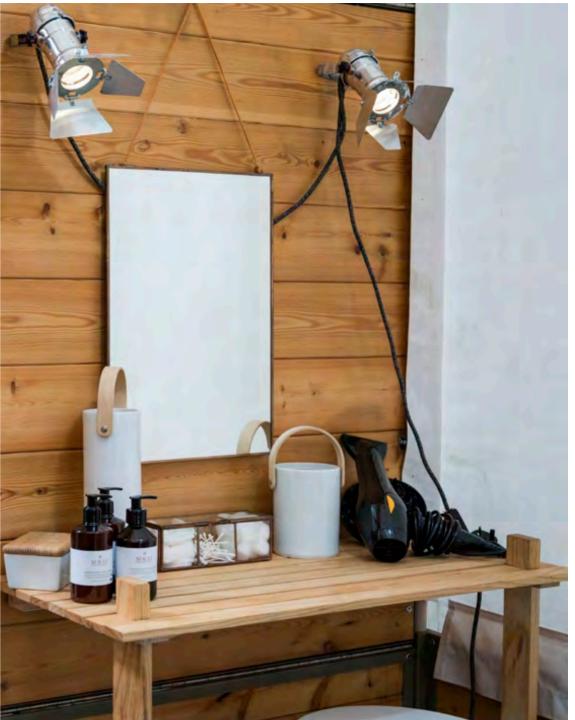

#### BED AND BATH

Soft beds, larch panelled bathrooms and every imaginable comfort

#### THE SPEC

Deeply comfy king size or twin beds
Bedside tables
Reading lamps
Dressing table
Mirror
Hair dryer
Comfy sofa
Coffee table & seating
Wardrobe & additional storage
Tea & coffee making facilities

#### BATHROOM

Hot shower, proper loo & sink Towels & toiletries

Super chic, under canvas creative hideaway