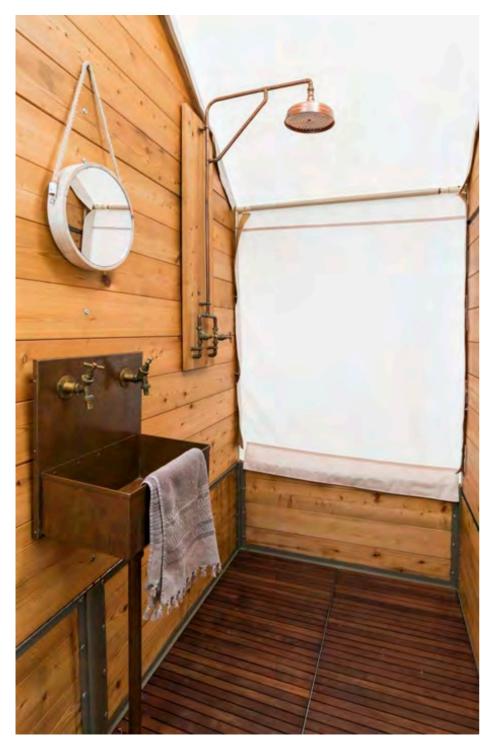

#### BATHROOM

Hot shower, proper loo & sink Towels & toiletries

Super chic, under canvas creative hideaway