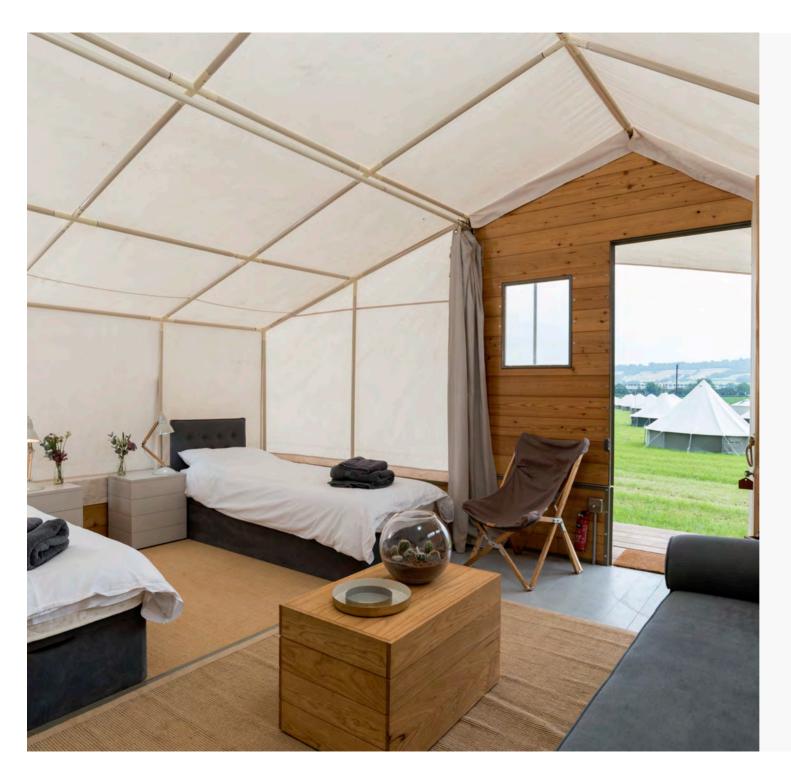

#### BEDROOM

Custom made, spacious and deeply comfy

#### IN A NUTSHELL

Striking, boutique elegance

15ft traditional larch & canvas yurt Locking front door Multiple power points Deer skin rug Bespoke lighting

#### THE SPEC

Deeply comfy king size or twin beds
Dressing table
Seating
Mirror
Bedside tables
Reading lamps

Hanging store & additional storage

☆ Welcome goodies:Torch, eye masks,Ear plugs & fresh flowers