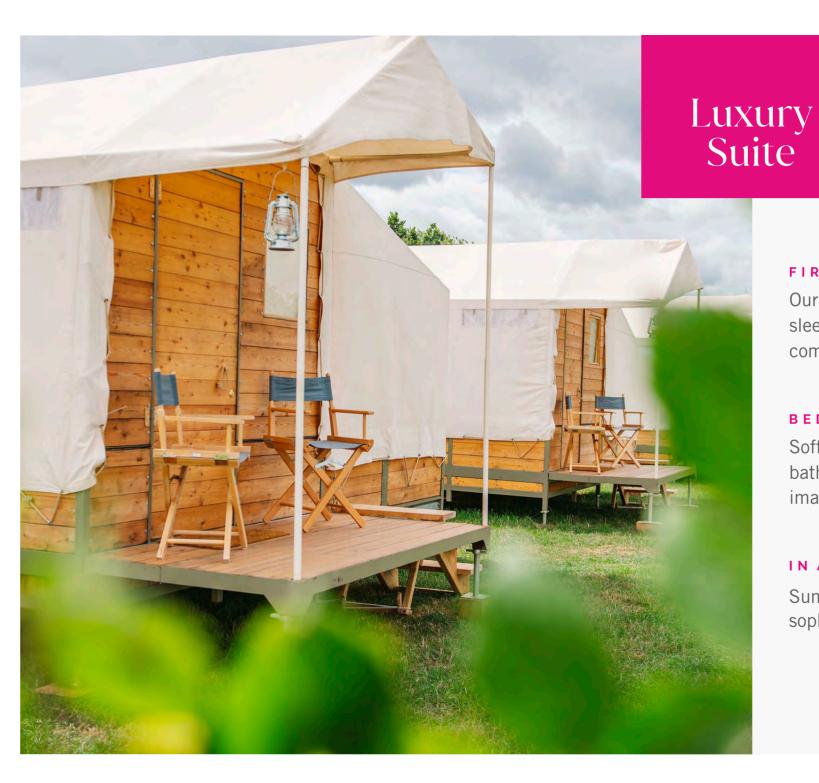

Our Structures

Our Presidential Suite: sleeping under canvas has come of age

#### BED AND BATH

Soft beds, larch panelled bathrooms and every imaginable comfort

#### IN A NUTSHELL

Sumptuous and seriously sophisticated

Front deck with seating Locking front door Solid wooden floor Bespoke lighting Multiple power points