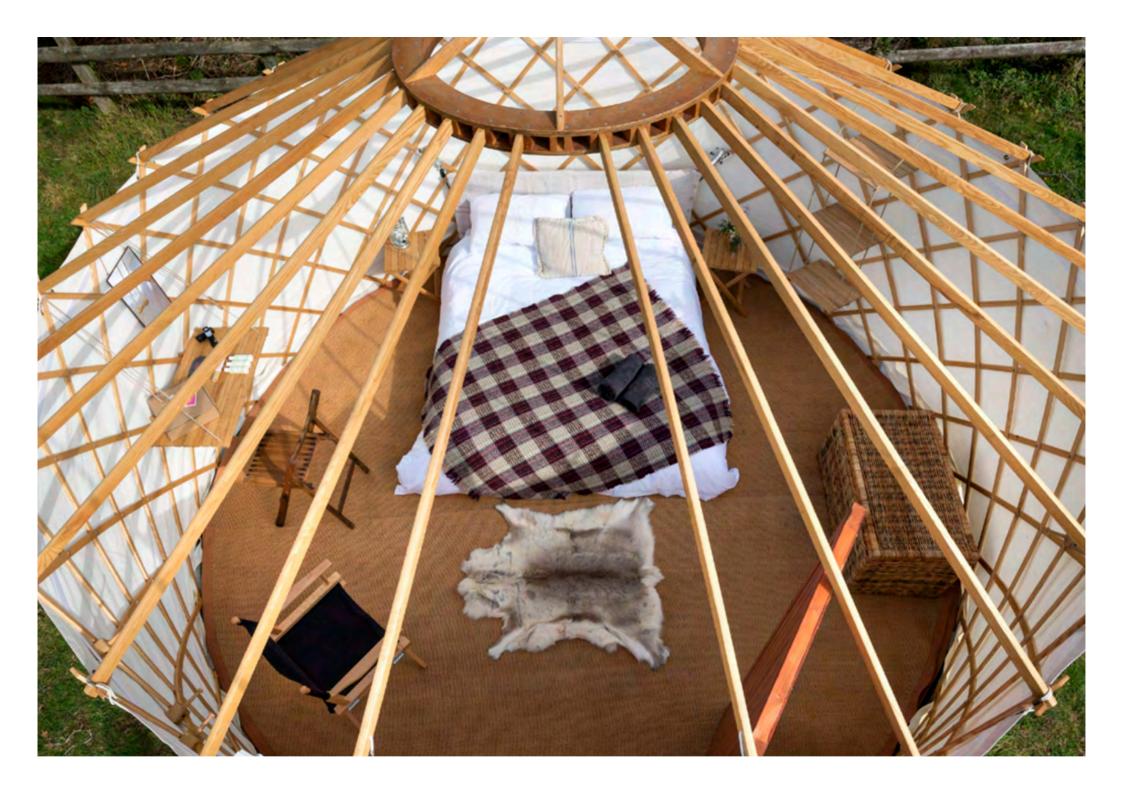

#### BEDROOM

Custom made, spacious and deeply comfy

#### IN A NUTSHELL

Striking, boutique elegance

15ft traditional larch & canvas yurt Locking front door Multiple power points Deer skin rug Bespoke lighting

#### THE SPEC

Deeply comfy king size or twin beds
Dressing table
Seating
Mirror
Bedside tables
Reading lamps

Hanging store & additional storage

☆ Welcome goodies:Torch, eye masks,Ear plugs & fresh flowers