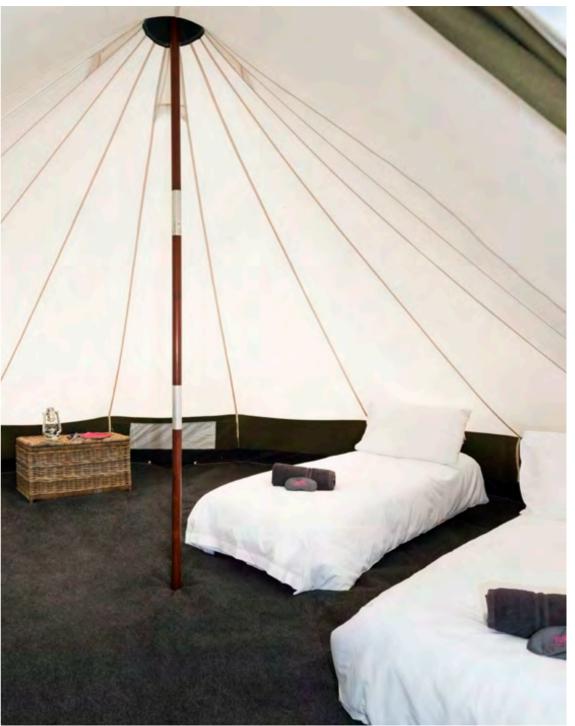

#### BEDROOM

Low key simplicity and practicality

#### IN A NUTSHELL

Back to basics comfort

4m Canvas Tent Carpeted Floor

#### THE SPEC

Airbeds for up to 4 people

★ Welcome Goodies:

Eye Masks & Ear Plugs