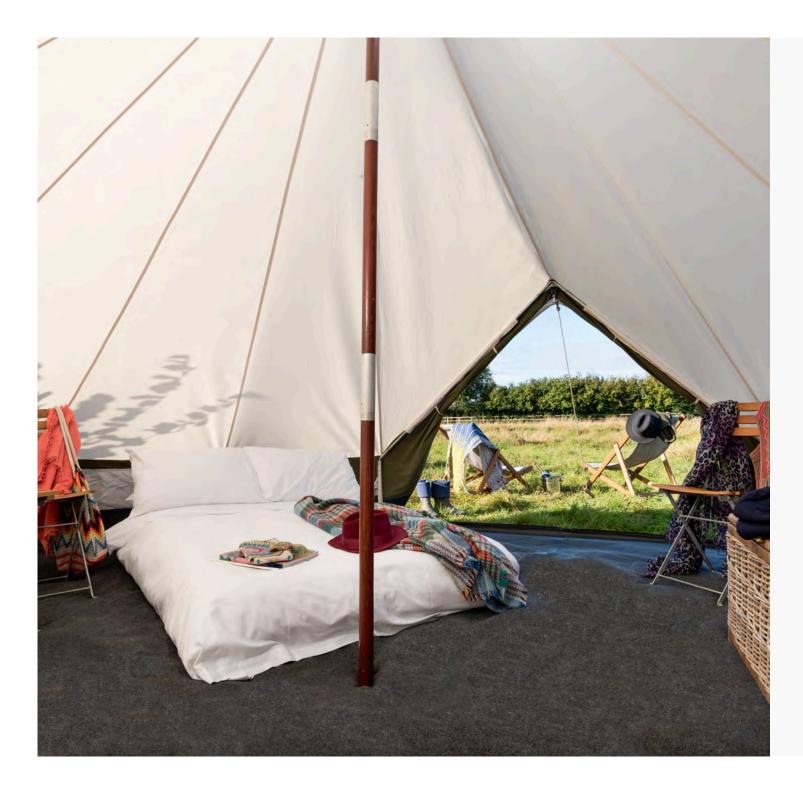

## Classic bell tent

#### BEDROOM

Simple comforts & old school elegance

#### IN A NUTSHELL

Unfussy flexible luxury

5m canvas tent Carpeted floor

#### THE SPEC

Air beds or upgrade to double or twin beds Custom made table & chairs Wicker storage basket

☆ Welcome goodies:Torch, eye masks,Ear plugs & fresh flowers

#### BATHING

Towels & toiletries