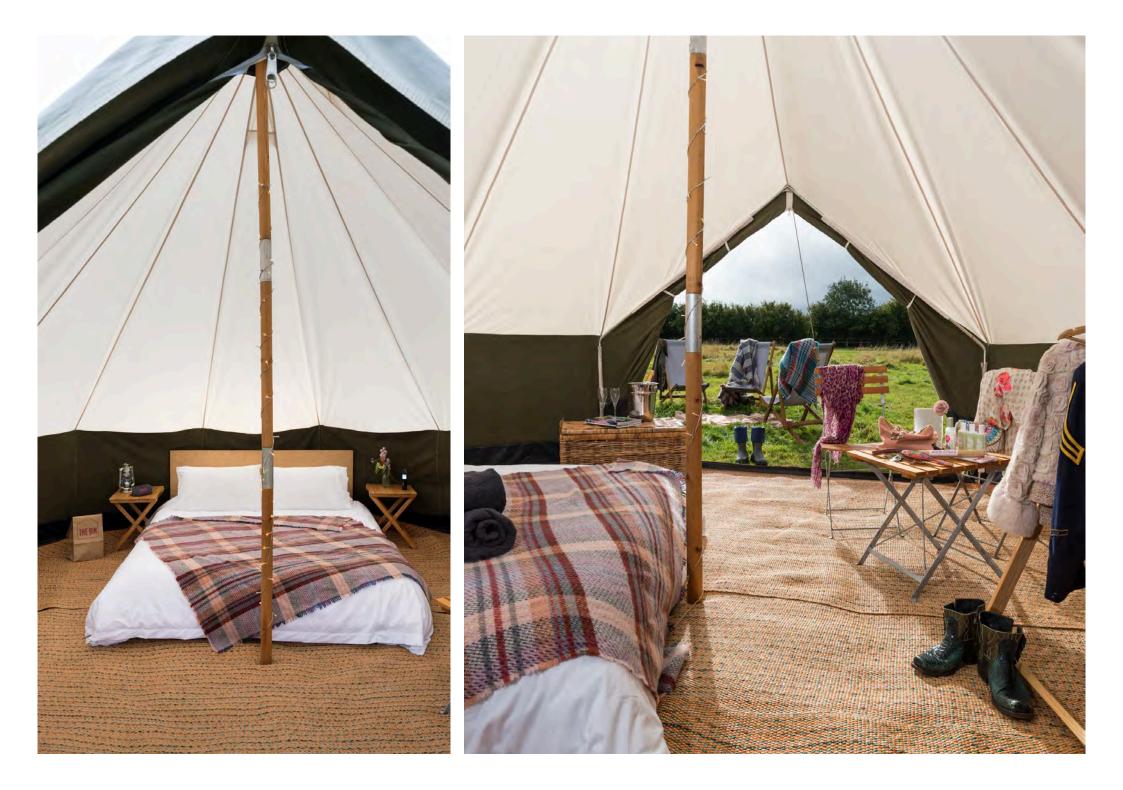

## Deluxe bell tent

### FIRSTIMPRESSION Signature barefoot luxury

## BEDROOM

Cosy and enveloping

#### IN A NUTSHELL

Stylish freeform escapism

5m canvas tent with high walls Carpeted floor Bespoke lighting & power points

#### THE SPEC

Deeply comfy king size or twin beds Custom made seating Table Bedside tables Reading lamps Hanging store Additional storage

☆ Welcome goodies:
Torch, eye masks,
Ear plugs & fresh flowers

#### BATHING

Towels & toiletries