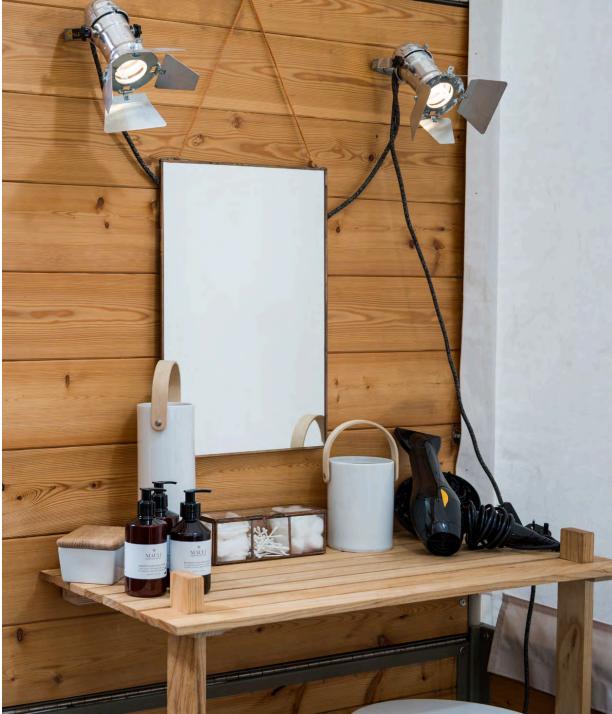

#### BED AND BATH

Soft beds, larch panelled bathrooms and every imaginable comfort

#### THE SPEC

Deeply comfy king size or twin beds Bedside tables Reading lamps Dressing table Mirror Hair dryer Comfy sofa Coffee table & seating Wardrobe & additional storage Tea & coffee making facilities