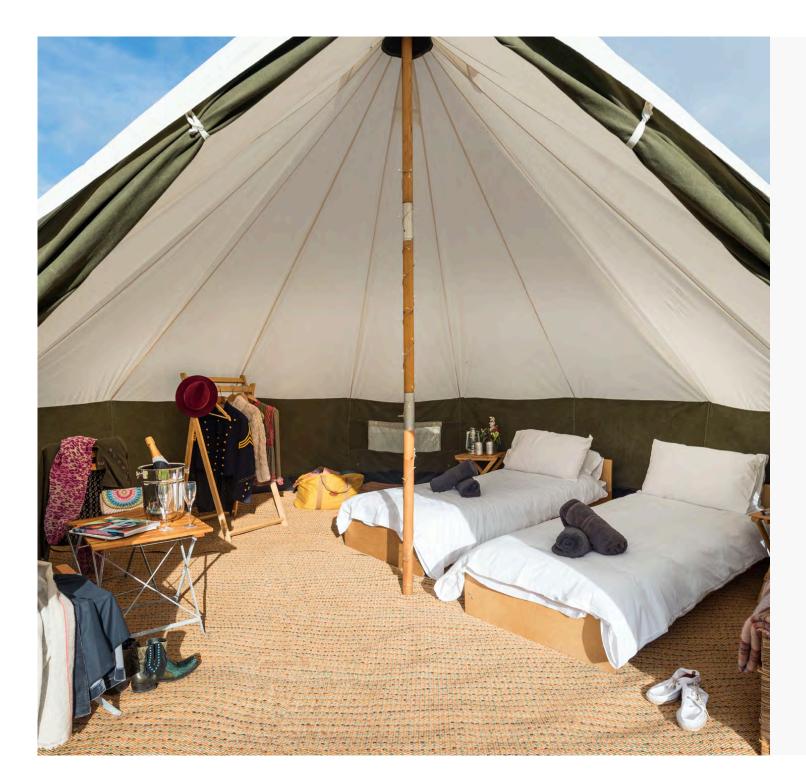

## Classic bell tent

#### BEDROOM

Simple comforts & old school elegance

#### IN A NUTSHELL

Unfussy flexible luxury

5m canvas tent Carpeted floor

#### THE SPEC

Air beds or upgrade to double or twin beds Custom made table & chairs Wicker storage basket

☆ Welcome goodies:Torch, eye masks,Ear plugs & fresh flowers

#### BATHING

Towels & toiletries