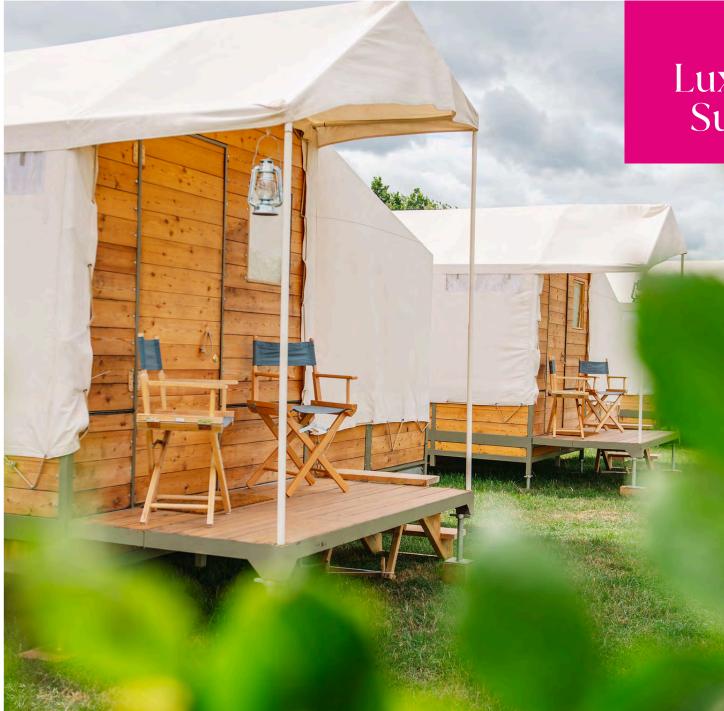

## Luxury Suite

#### FIRSTIMPRESSION

Our Presidential Suite: sleeping under canvas has come of age

#### BED AND BATH

Soft beds, larch panelled bathrooms and every imaginable comfort

#### IN A NUTSHELL

Sumptuous and seriously sophisticated

Front deck with seating Locking front door Solid wooden floor Bespoke lighting Multiple power points