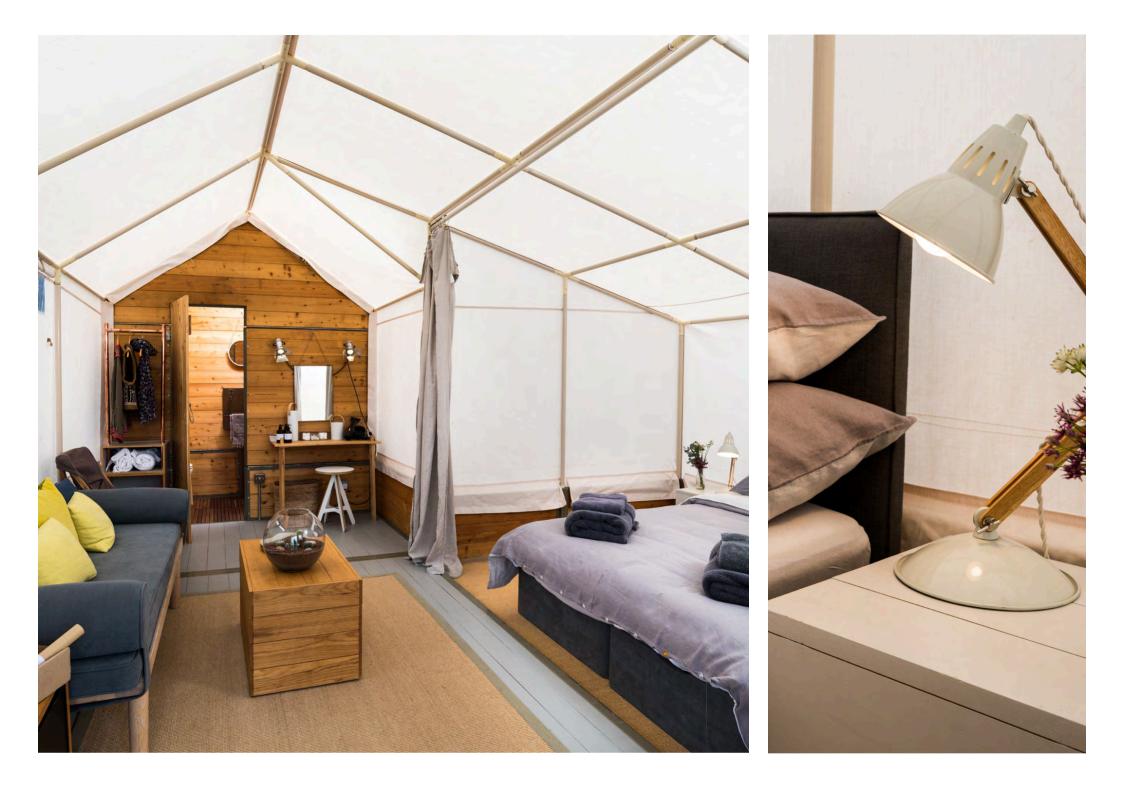

## Luxury Suite

#### BED AND BATH

Soft beds, larch panelled bathrooms and every imaginable comfort

#### THE SPEC

Deeply comfy king size or twin beds Bedside tables Reading lamps Dressing table Mirror Hair dryer Comfy sofa Coffee table & seating Wardrobe & additional storage Tea & coffee making facilities

#### BATHROOM

Hot shower, proper loo & sink Towels & toiletries