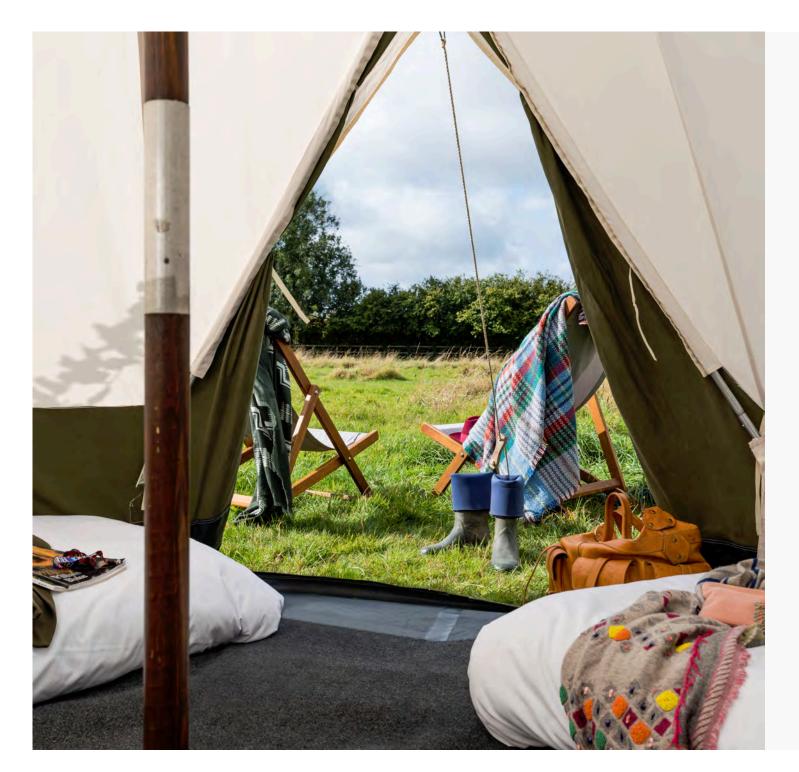

## Our fleet

Our fleet includes the largest single collection of luxury suites, yurts and deluxe bell tents. Each design has its own character, comfort and style.

Most structures can be adapted to fit bigger groups with additional beds. All luxurious cotton bedding, comfy duvets and soft pillows are included. For a night spent under canvas with no comfort spared, we are the pioneers.

## Deluxe bell tent

### FIRSTIMPRESSION Signature barefoot luxury

## BEDROOM

Cosy and enveloping

#### IN A NUTSHELL

Stylish freeform escapism

5m canvas tent with high walls Carpeted floor Bespoke lighting & power points

#### THE SPEC

Deeply comfy king size or twin beds Custom made seating Table Bedside tables Reading lamps Hanging store Additional storage

☆ Welcome goodies:
Torch, eye masks,
Ear plugs & fresh flowers

#### BATHING

Towels & toiletries