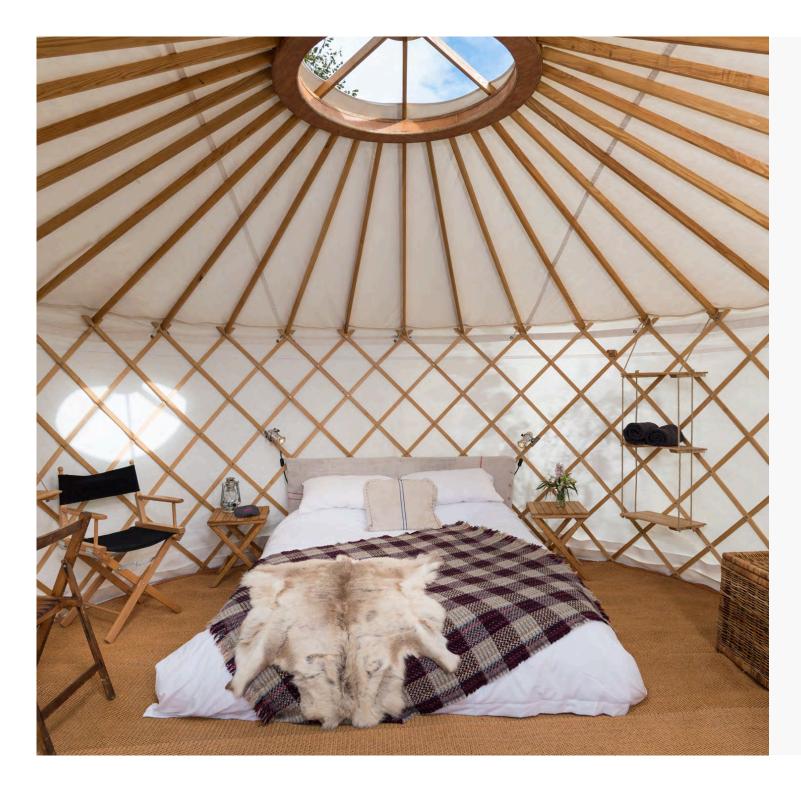

## Luxury Yurt

Allan and and a second s

#### FIRSTIMPRESSION

Super chic, under canvas creative hideaway

#### BEDROOM

Custom made, spacious and deeply comfy

#### IN A NUTSHELL

Striking, boutique elegance

15ft traditional larch & canvas yurt Locking front door Multiple power points Deer skin rug Bespoke lighting

#### THE SPEC

Deeply comfy king size or twin beds Dressing table Seating Mirror Bedside tables Reading lamps Hanging store & additional storage ☆ Welcome goodies: Torch, eye masks,

Ear plugs & fresh flowers

#### BATHING

Towels & toiletries