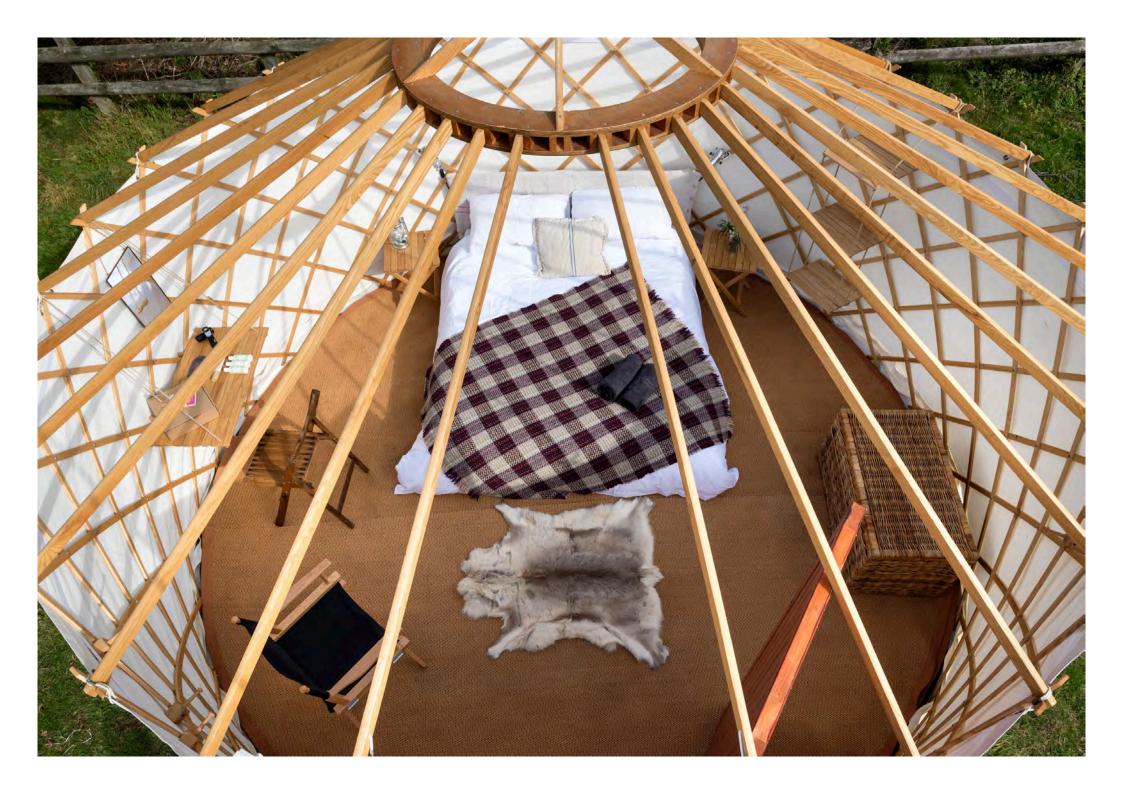

## Luxury Yurt

Allan and and a second s

#### FIRSTIMPRESSION

Super chic, under canvas creative hideaway

#### BEDROOM

Custom made, spacious and deeply comfy

#### IN A NUTSHELL

Striking, boutique elegance

15ft traditional larch & canvas yurt Locking front door Multiple power points Deer skin rug Bespoke lighting

#### THE SPEC

Deeply comfy king size or twin beds Dressing table Seating Mirror Bedside tables Reading lamps Hanging store & additional storage ☆ Welcome goodies: Torch, eye masks,

Ear plugs & fresh flowers

#### BATHING

Towels & toiletries