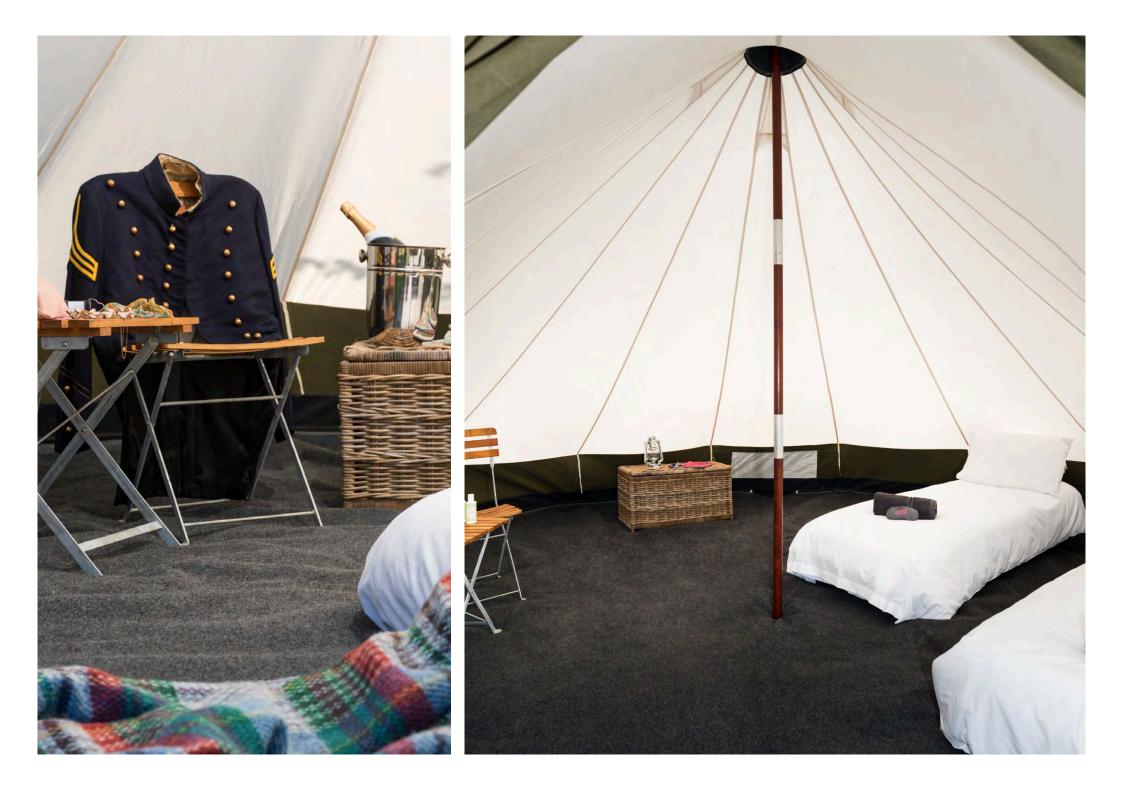

## Classic bell tent

#### BEDROOM

Simple comforts & old school elegance

#### IN A NUTSHELL

Unfussy flexible luxury

5m canvas tent Carpeted floor

#### THE SPEC

Air beds or upgrade to double or twin beds Custom made table & chairs Wicker storage basket

☆ Welcome goodies:Torch, eye masks,Ear plugs & fresh flowers

#### BATHING

Towels & toiletries