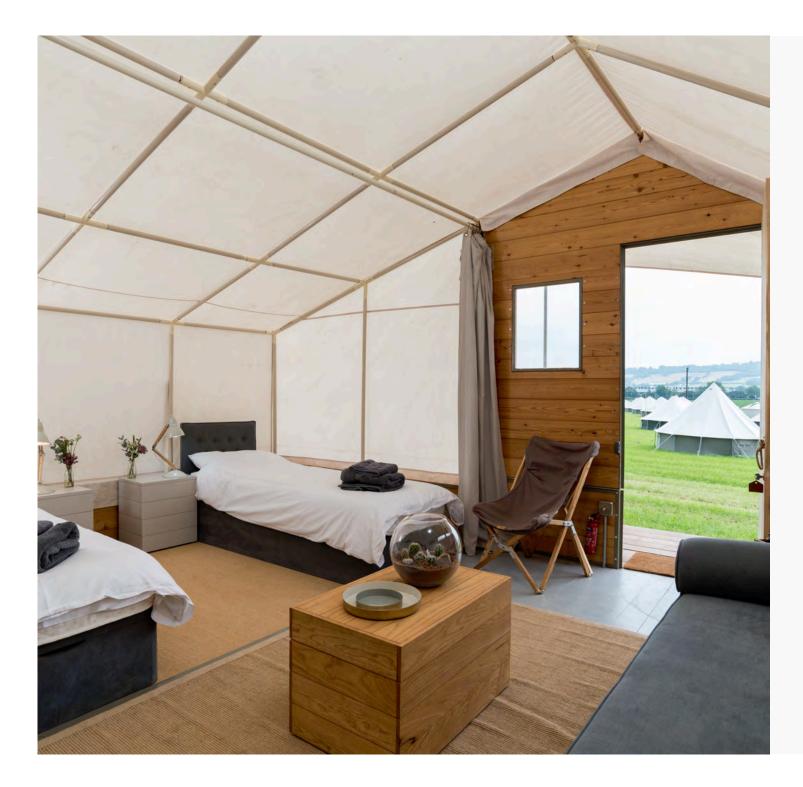

#### BEDROOM

Custom made, spacious and deeply comfy

#### IN A NUTSHELL

Striking, boutique elegance

15ft traditional larch & canvas yurt Locking front door Multiple power points Deer skin rug Bespoke lighting

#### THE SPEC

Deeply comfy king size or twin beds Dressing table Seating Mirror Bedside tables Reading lamps Hanging store & additional storage ☆ Welcome goodies: Torch, eye masks,

Ear plugs & fresh flowers