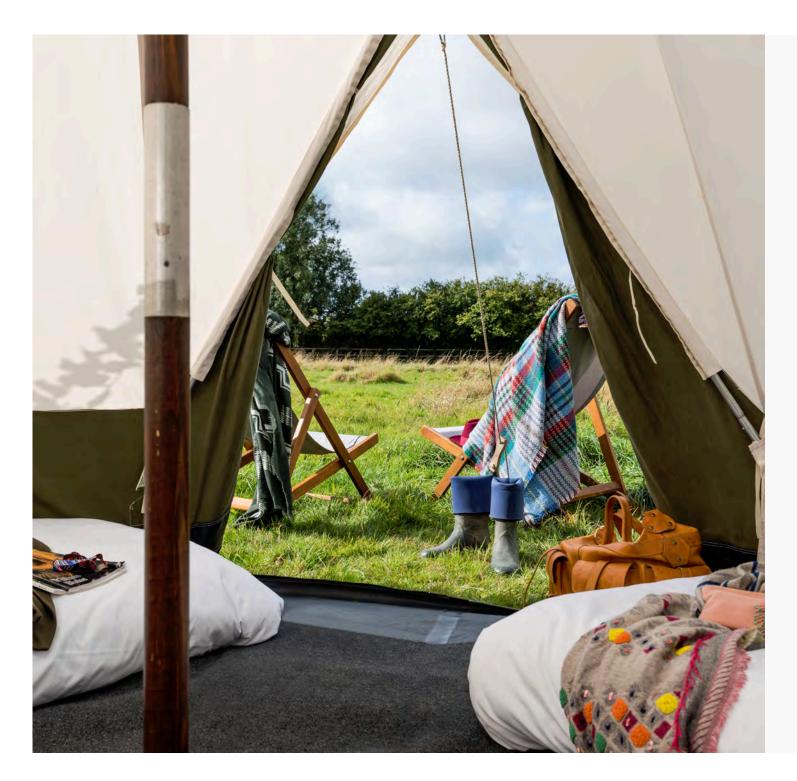

#### BEDROOM

Simple comforts & old school elegance

#### IN A NUTSHELL

Unfussy flexible luxury

5m canvas tent Carpeted floor

#### THE SPEC

Air beds or upgrade to double or twin beds Custom made table & chairs Wicker storage basket

☆ Welcome goodies:Torch, eye masks,Ear plugs & fresh flowers

#### BATHING

Towels & toiletries

Stripped back functional fun