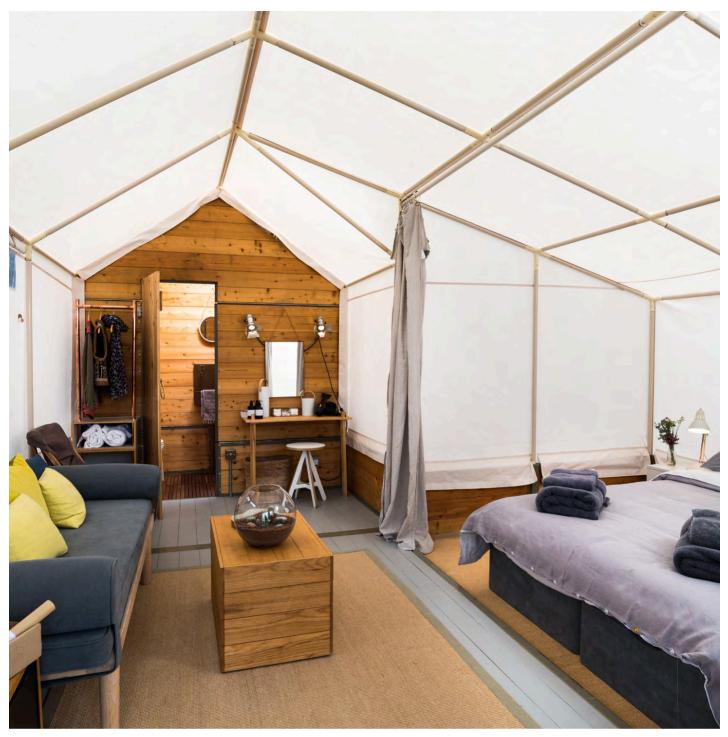

#### BED AND BATH

Soft beds, larch panelled bathrooms and every imaginable comfort

#### THE SPEC

Deeply comfy king size or twin beds
Bedside tables
Reading lamps
Dressing table
Mirror
Hair dryer
Comfy sofa
Coffee table & seating
Wardrobe & additional storage
Tea & coffee making facilities

#### BATHROOM

Hot shower, proper loo & sink Towels & toiletries

Super chic, under canvas creative hideaway