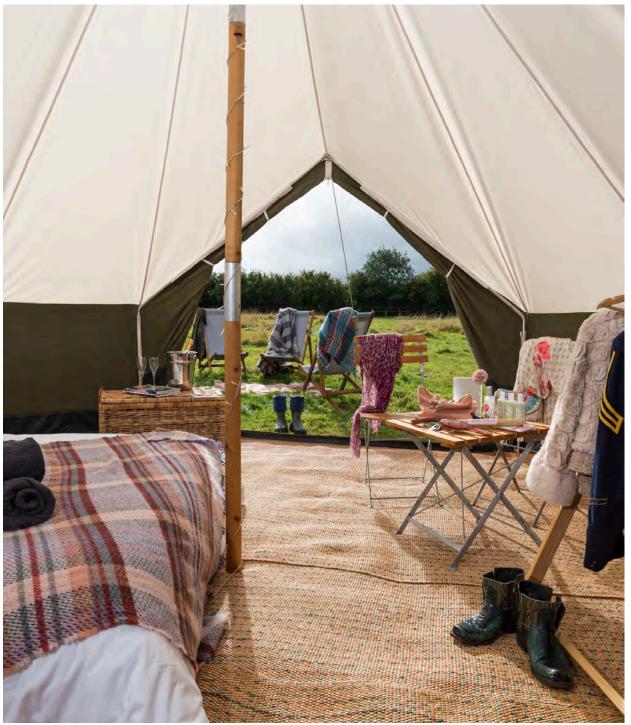

#### BEDROOM

Cosy and enveloping

#### IN A NUTSHELL

Stylish freeform escapism

5m canvas tent with high walls Carpeted floor Bespoke lighting & power points

#### THE SPEC

Deeply comfy king size or twin beds
Custom made seating
Table
Bedside tables
Reading lamps
Hanging store
Additional storage

☆ Welcome goodies:Torch, eye masks,Ear plugs & fresh flowers

#### BATHING

Towels & toiletries

Rustic chic landing pad