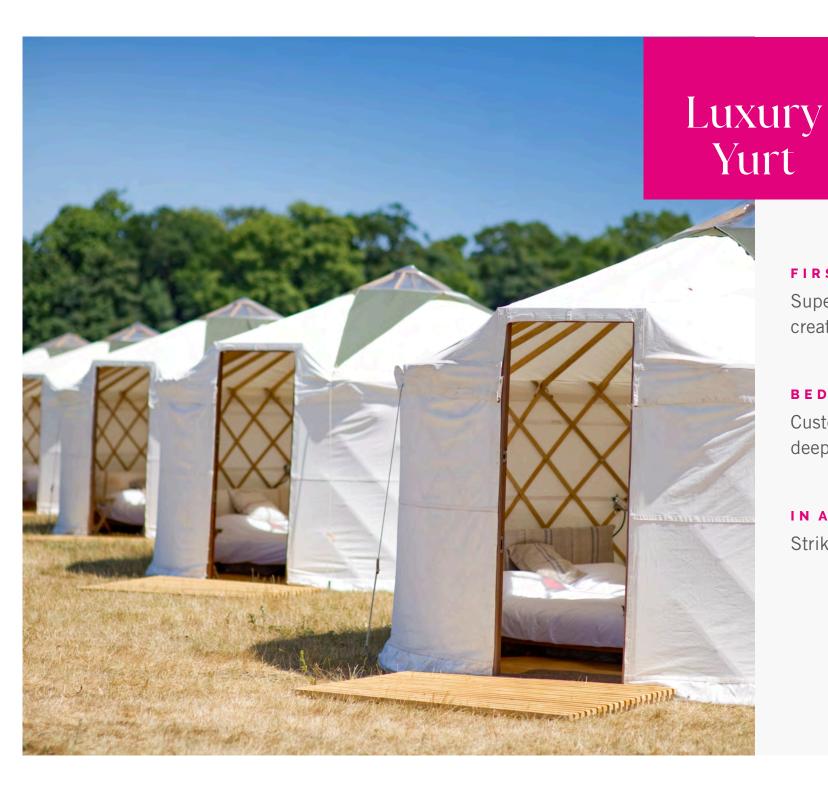

#### IN A NUTSHELL

Striking, boutique elegance

15ft traditional larch & canvas yurt Locking front door Multiple power points Deer skin rug Bespoke lighting

#### THE SPEC

Deeply comfy king size or twin beds
Dressing table
Seating
Mirror
Bedside tables
Reading lamps

Hanging store & additional storage

☆ Welcome goodies:Torch, eye masks,Ear plugs & fresh flowers

#### BATHING

Towels & toiletries

Signature barefoot luxury