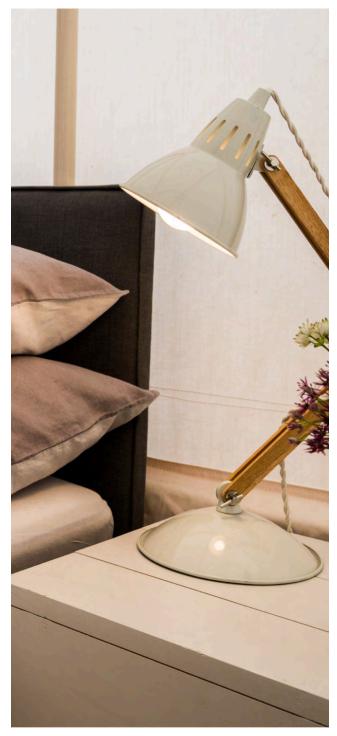

#### BED AND BATH

Soft beds, larch panelled bathrooms and every imaginable comfort

#### THE SPEC

Deeply comfy king size or twin beds
Bedside tables
Reading lamps
Dressing table
Mirror
Hair dryer
Comfy sofa
Coffee table & seating
Wardrobe & additional storage
Tea & coffee making facilities

☆ Welcome goodies:Torch, eye masks,Ear plugs & fresh flowers