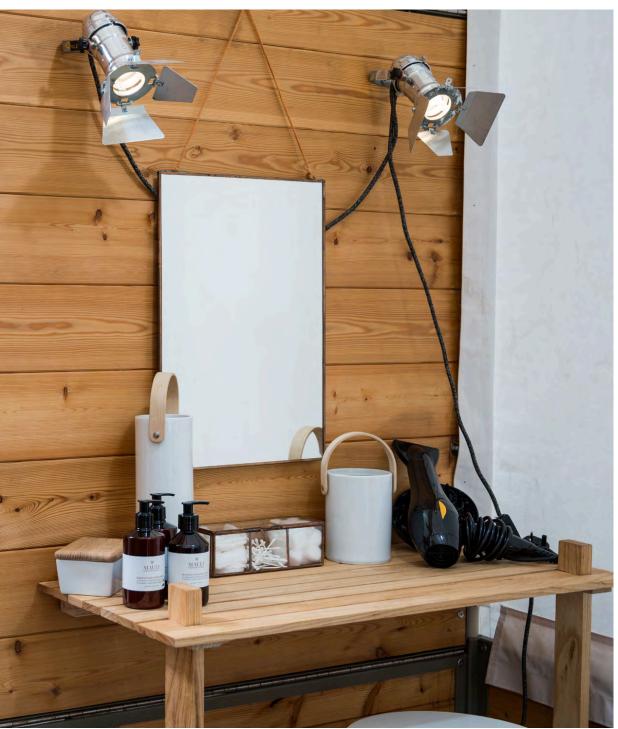

#### BED AND BATH

Soft beds, larch panelled bathrooms and every imaginable comfort

#### BATHROOM

Hot shower, proper loo & sink Towels & toiletries

Super chic, under canvas creative hideaway