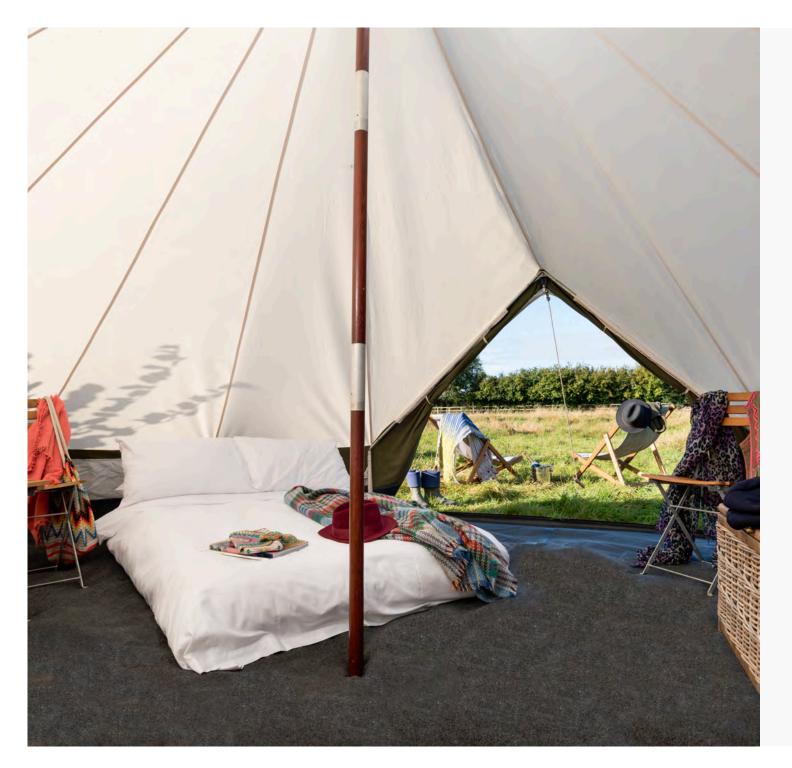

#### BEDROOM

Simple comforts & old school elegance

#### IN A NUTSHELL

Unfussy flexible luxury

5m canvas tent Carpeted floor

#### THE SPEC

Air beds or upgrade to double or twin beds Custom made table & chairs Wicker storage basket

☆ Welcome goodies:Torch, eye masks,Ear plugs & fresh flowers

#### BATHING

Towels & toiletries

Stripped back functional fun