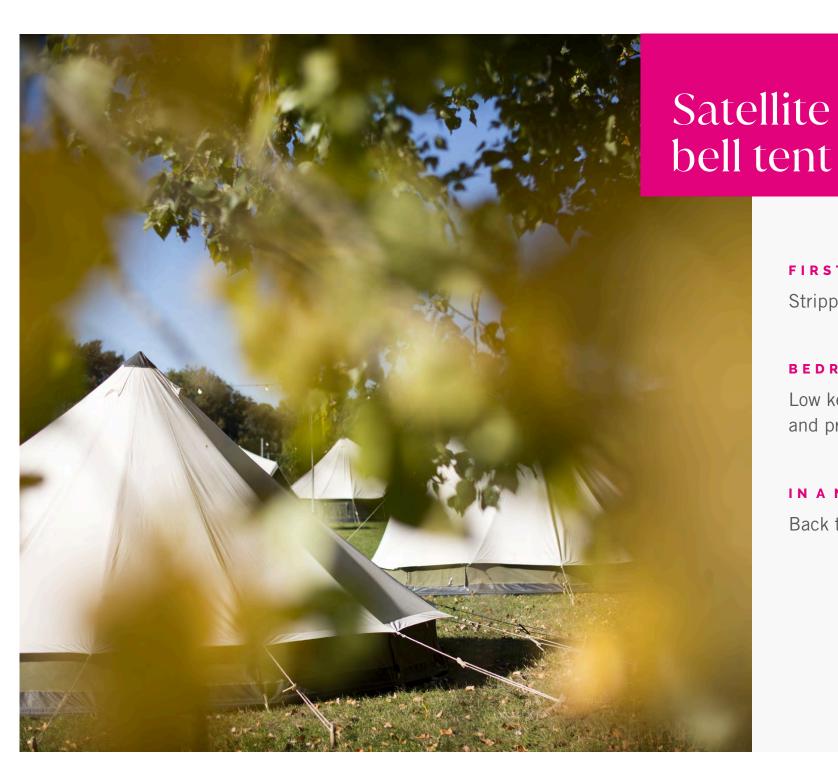

#### IN A NUTSHELL

Unfussy flexible luxury

5m canvas tent Carpeted floor

#### THE SPEC

Air beds or upgrade to double or twin beds Custom made table & chairs Wicker storage basket

☆ Welcome goodies:Torch, eye masks,Ear plugs & fresh flowers

#### BATHING

Towels & toiletries

Stripped back functional fun