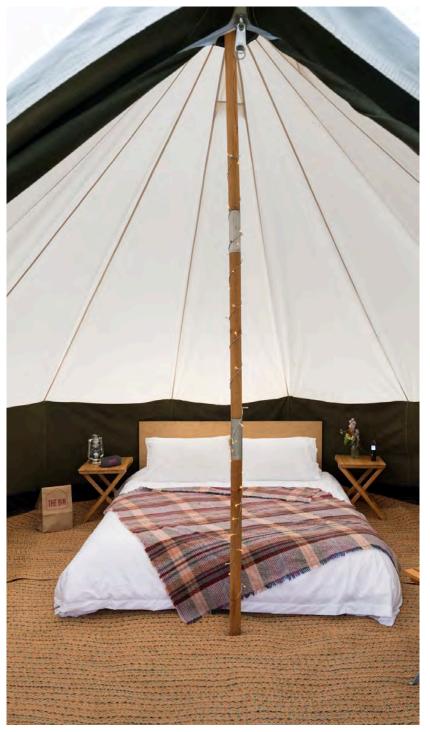

#### BEDROOM

Cosy and enveloping

#### IN A NUTSHELL

Stylish freeform escapism

5m canvas tent with high walls Carpeted floor Bespoke lighting & power points

#### THE SPEC

Deeply comfy king size or twin beds
Custom made seating
Table
Bedside tables
Reading lamps
Hanging store
Additional storage

☆ Welcome goodies:Torch, eye masks,Ear plugs & fresh flowers

#### BATHING

Towels & toiletries

Rustic chic landing pad