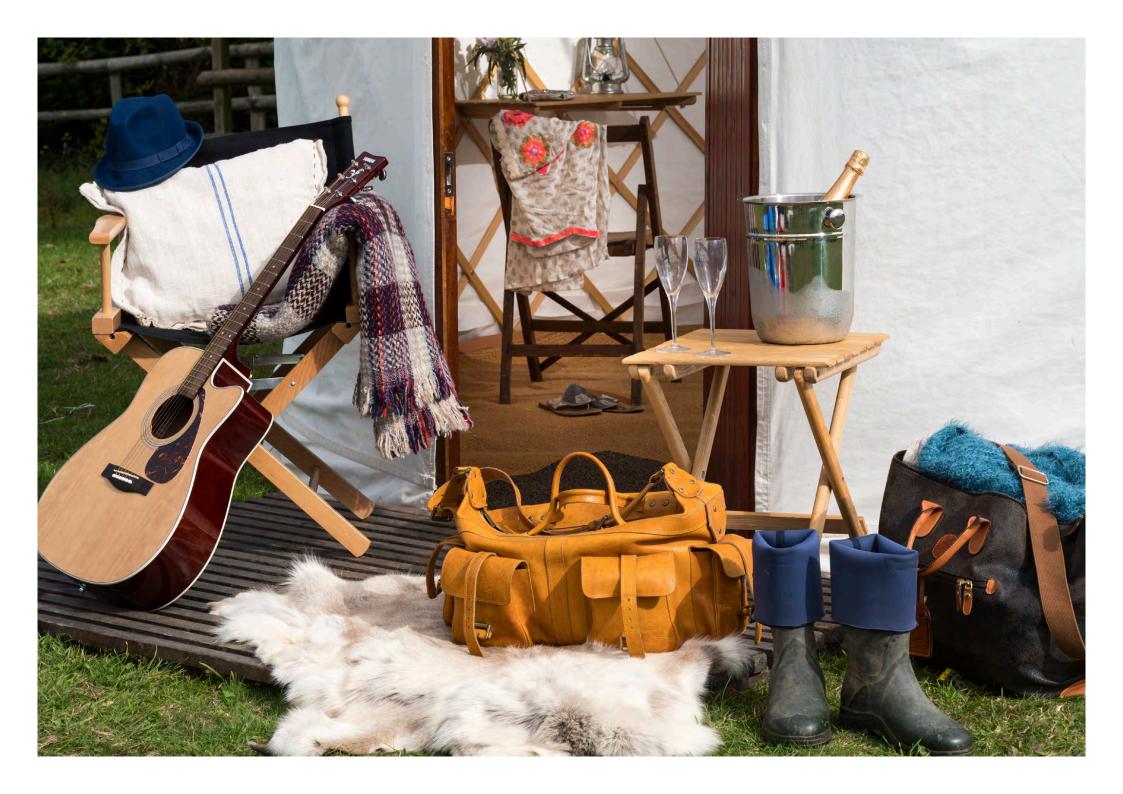

☆ Welcome goodies:Torch, eye masks,Ear plugs & fresh flowers

#### BEDROOM

Custom made, spacious and deeply comfy

#### IN A NUTSHELL

Striking, boutique elegance

15ft traditional larch & canvas yurt Locking front door Multiple power points Deer skin rug Bespoke lighting