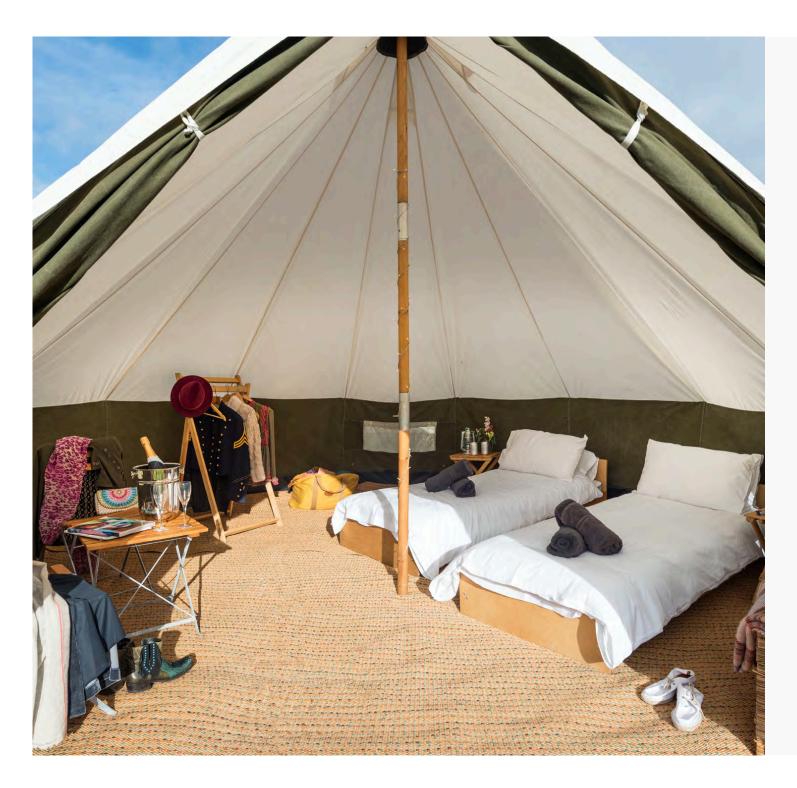

#### BEDROOM

Cosy and enveloping

#### IN A NUTSHELL

Stylish freeform escapism

5m canvas tent with high walls Carpeted floor Bespoke lighting & power points

#### THE SPEC

Deeply comfy king size or twin beds
Custom made seating
Table
Bedside tables
Reading lamps
Hanging store
Additional storage

☆ Welcome goodies:Torch, eye masks,Ear plugs & fresh flowers

#### BATHING

Towels & toiletries

Rustic chic landing pad