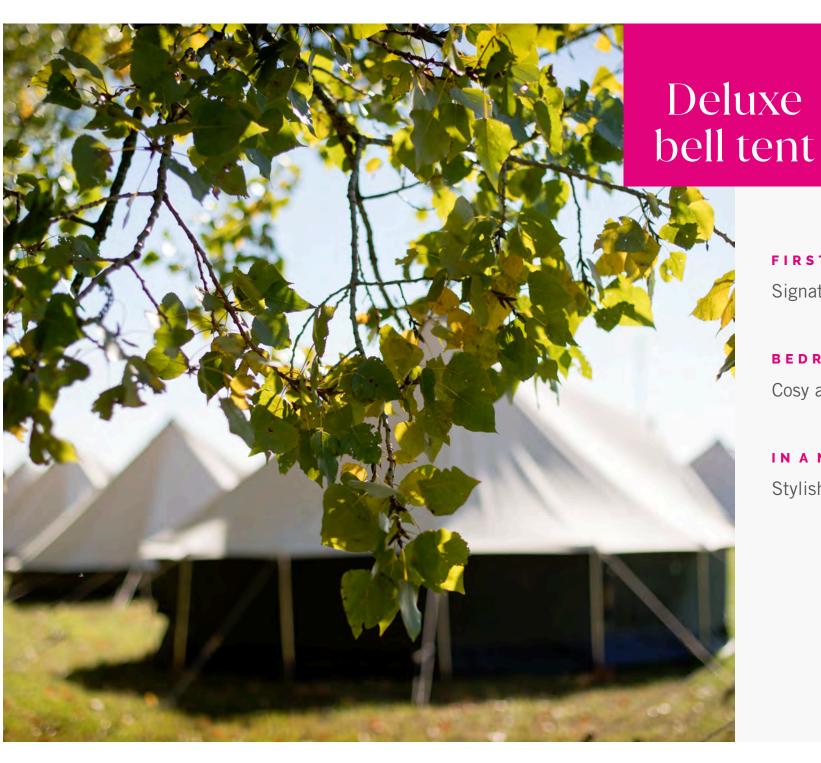

#### BEDROOM

Cosy and enveloping

#### IN A NUTSHELL

Stylish freeform escapism

5m canvas tent with high walls Carpeted floor Bespoke lighting & power points

#### THE SPEC

Deeply comfy king size or twin beds
Custom made seating
Table
Bedside tables
Reading lamps
Hanging store
Additional storage

☆ Welcome goodies:Torch, eye masks,Ear plugs & fresh flowers

#### BATHING

Towels & toiletries

Rustic chic landing pad