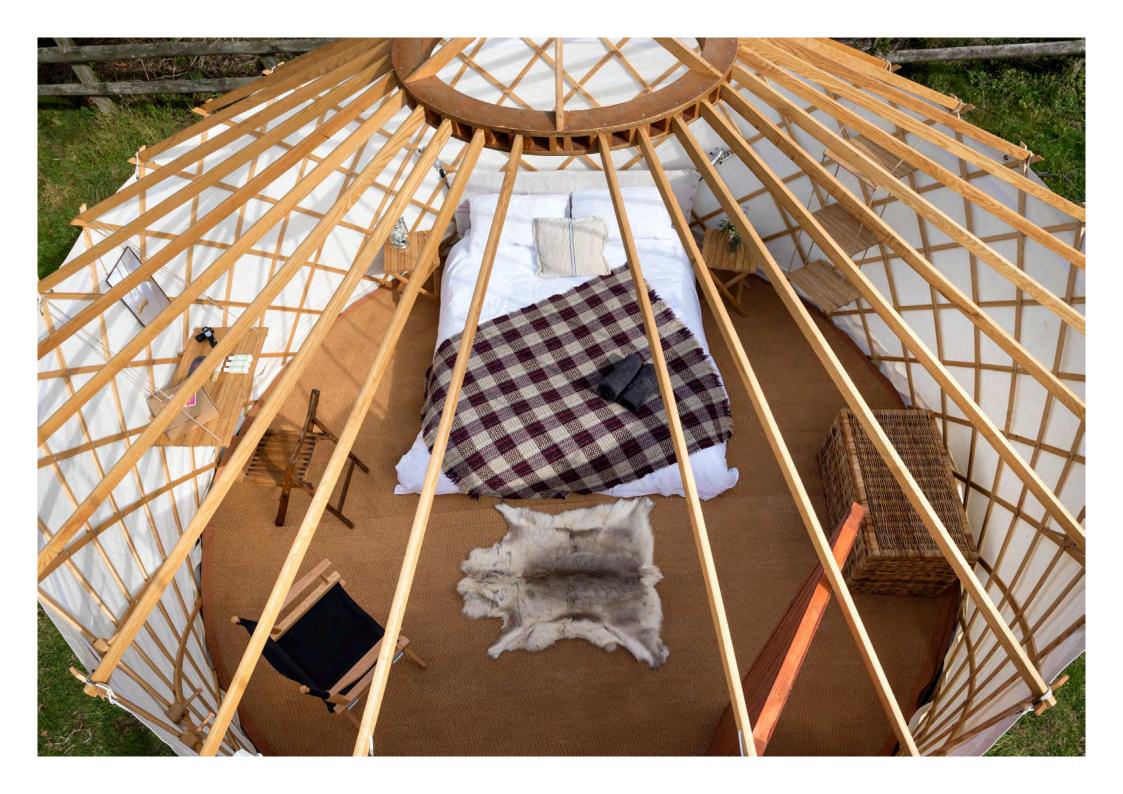

#### BEDROOM

Custom made, spacious and deeply comfy

#### IN A NUTSHELL

Striking, boutique elegance

15ft traditional larch & canvas yurt Locking front door Multiple power points Deer skin rug Bespoke lighting

#### THE SPEC

Deeply comfy king size or twin beds
Dressing table
Seating
Mirror
Bedside tables
Reading lamps

Hanging store & additional storage

☆ Welcome goodies:Torch, eye masks,Ear plugs & fresh flowers