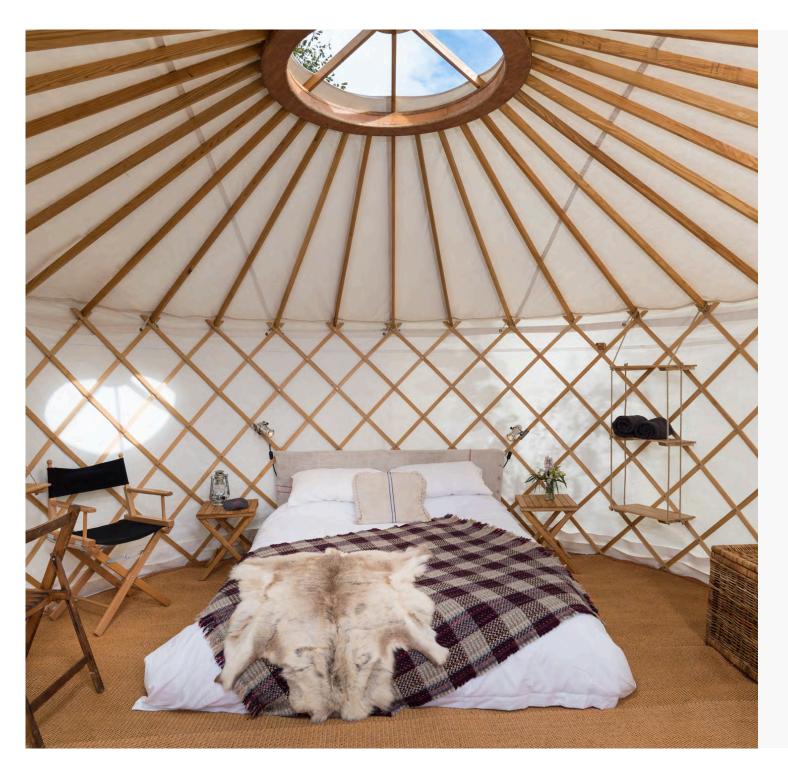

#### BEDROOM

Custom made, spacious and deeply comfy

#### IN A NUTSHELL

Striking, boutique elegance

15ft traditional larch & canvas yurt Locking front door Multiple power points Deer skin rug Bespoke lighting

#### THE SPEC

Deeply comfy king size or twin beds
Dressing table
Seating
Mirror
Bedside tables
Reading lamps

Hanging store & additional storage

☆ Welcome goodies:Torch, eye masks,Ear plugs & fresh flowers