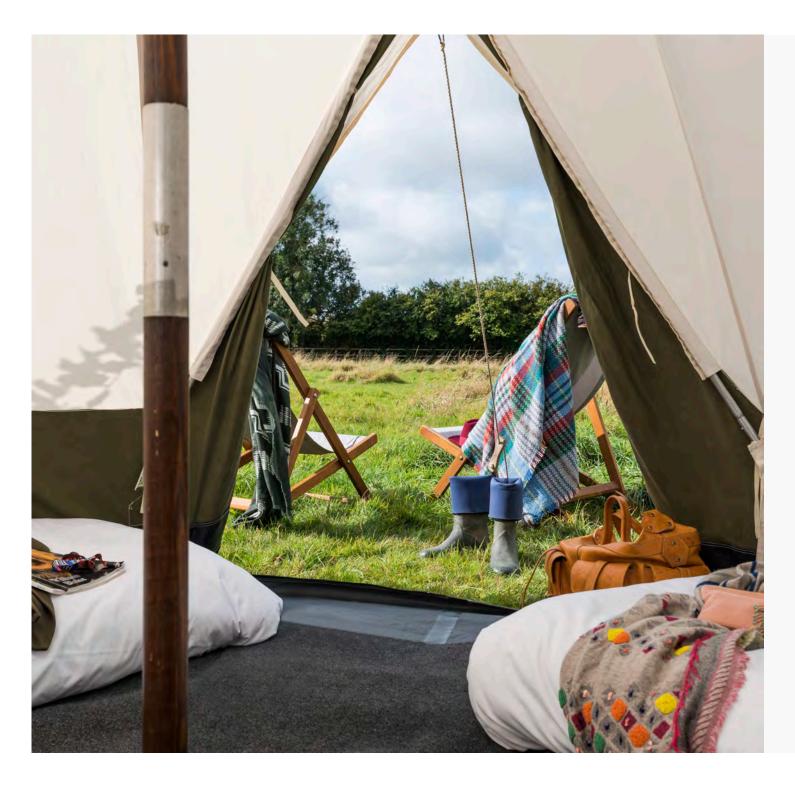

#### BEDROOM

Simple comforts & old school elegance

#### IN A NUTSHELL

Unfussy flexible luxury

5m canvas tent Carpeted floor

#### THE SPEC

Air beds or upgrade to double or twin beds Custom made table & chairs Wicker storage basket

☆ Welcome goodies:Torch, eye masks,Ear plugs & fresh flowers

#### BATHING

Towels & toiletries

Stripped back functional fun