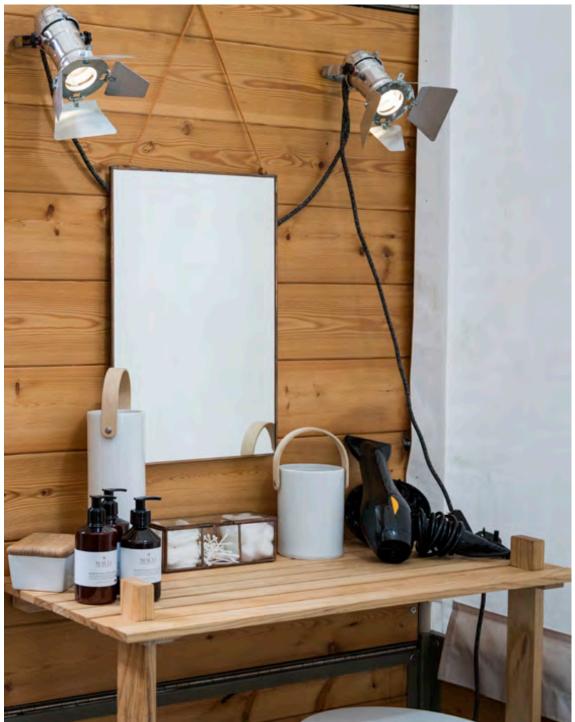

#### BED AND BATH

Soft beds, larch panelled bathrooms and every imaginable comfort

#### THE SPEC

Deeply comfy king size or twin beds
Bedside tables
Reading lamps
Dressing table
Mirror
Hair dryer
Comfy sofa
Coffee table & seating
Wardrobe & additional storage
Tea & coffee making facilities

#### BATHROOM

Hot shower, proper loo & sink Towels & toiletries

Super chic, under canvas creative hideaway