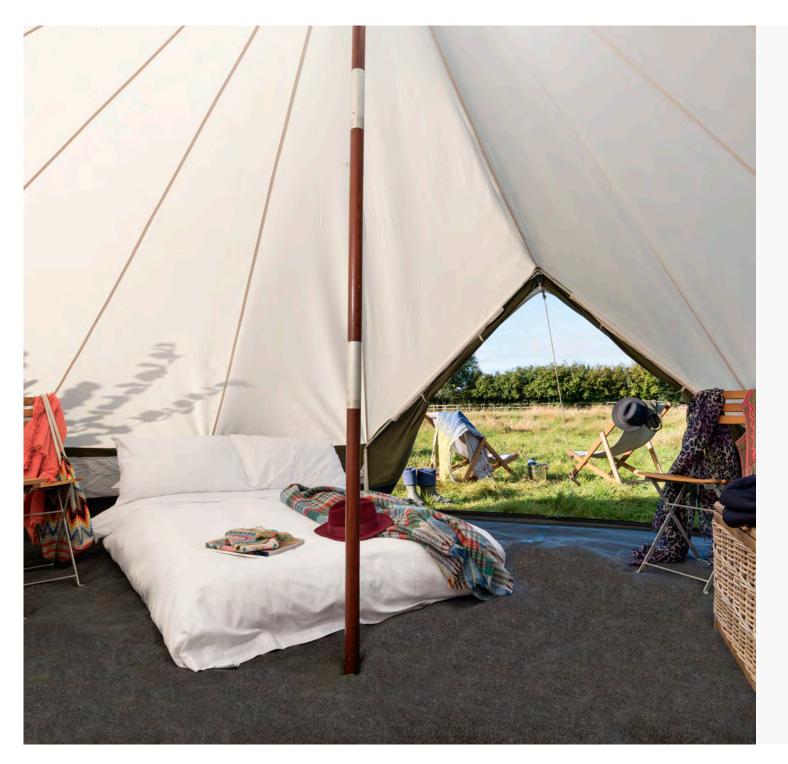

#### BEDROOM

Simple comforts & old school elegance

#### IN A NUTSHELL

Unfussy flexible luxury

5m canvas tent Carpeted floor

#### THE SPEC

Air beds or upgrade to double or twin beds Custom made table & chairs Wicker storage basket

☆ Welcome goodies:Torch, eye masks,Ear plugs & fresh flowers

#### BATHING

Towels & toiletries

Stripped back functional fun