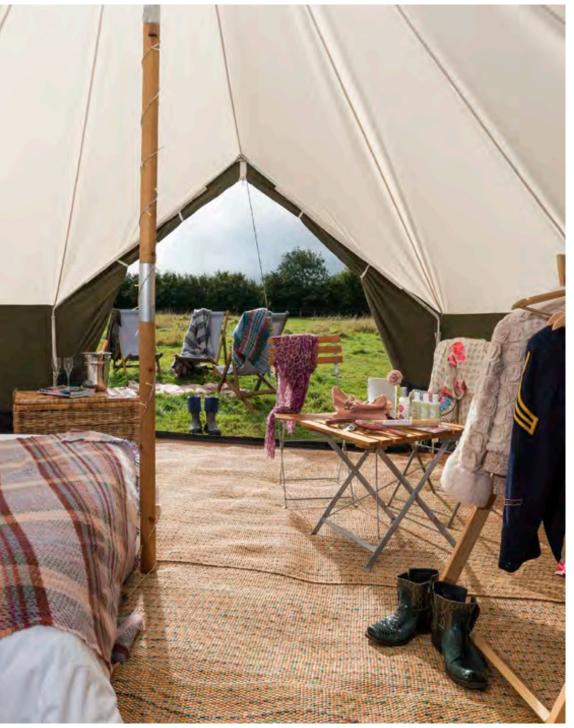

#### BATHING

Towels & toiletries

Rustic chic landing pad

#### BEDROOM

Simple comforts & old school elegance

#### IN A NUTSHELL

Unfussy flexible luxury

5m canvas tent Carpeted floor

#### THE SPEC

Air beds or upgrade to double or twin beds Custom made table & chairs Wicker storage basket

☆ Welcome goodies:Torch, eye masks,Ear plugs & fresh flowers

#### BATHING

Towels & toiletries

Stripped back functional fun