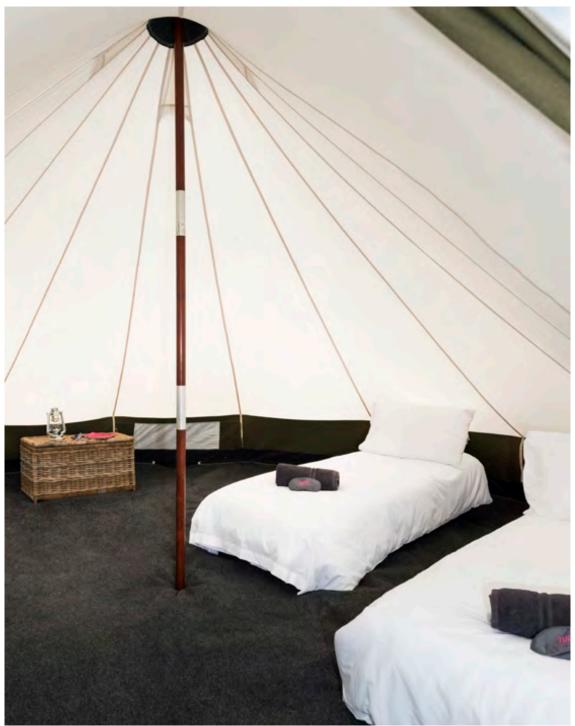

#### BATHING

Towels & toiletries

Stripped back functional fun

#### BEDROOM

Low key simplicity and practicality

#### IN A NUTSHELL

Back to basics comfort

4m Canvas Tent Carpeted Floor

#### THE SPEC

Airbeds for up to 4 people

★ Welcome Goodies:
Eye Masks & Ear Plugs

#### BATHING

Towels

TO CREATE YOUR WILD SETTING WITH 5 STAR
SERVICE AND ACCOMMODATION, LAID BACK VIBES,
CREATIVE FLAIR AND SOME BOHEMIAN SPIRIT

GET IN TOUCH WITH OUR TEAM ON...