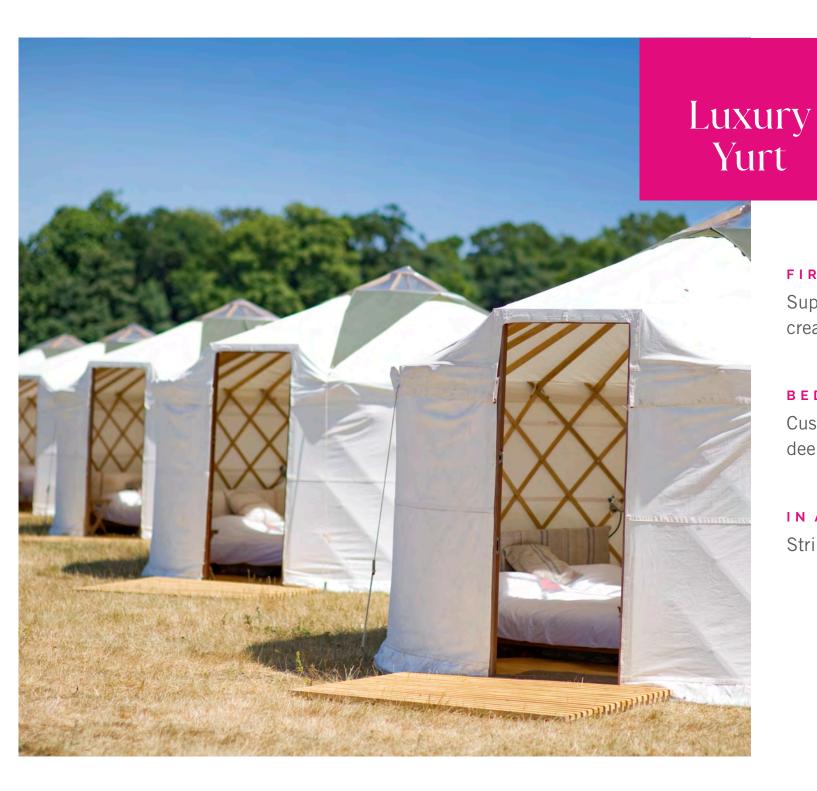

#### IN A NUTSHELL

Striking, boutique elegance

15ft traditional larch & canvas yurt Locking front door Multiple power points Deer skin rug Bespoke lighting

#### THE SPEC

Deeply comfy king size or twin beds
Dressing table
Seating
Mirror
Bedside tables
Reading lamps

Hanging store & additional storage

☆ Welcome goodies:Torch, eye masks,Ear plugs & fresh flowers

#### BATHING

Towels & toiletries

Signature barefoot luxury