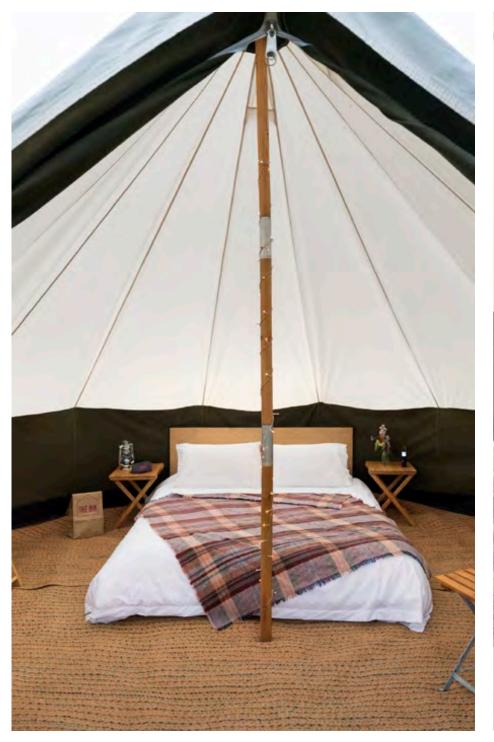

#### IN A NUTSHELL

Stylish freeform escapism

5m canvas tent with high walls Carpeted floor Bespoke lighting & power points

#### THE SPEC

Deeply comfy king size or twin beds
Custom made seating
Table
Bedside tables
Reading lamps
Hanging store
Additional storage

☆ Welcome goodies:Torch, eye masks,Ear plugs & fresh flowers

#### BATHING

Towels & toiletries

Rustic chic landing pad