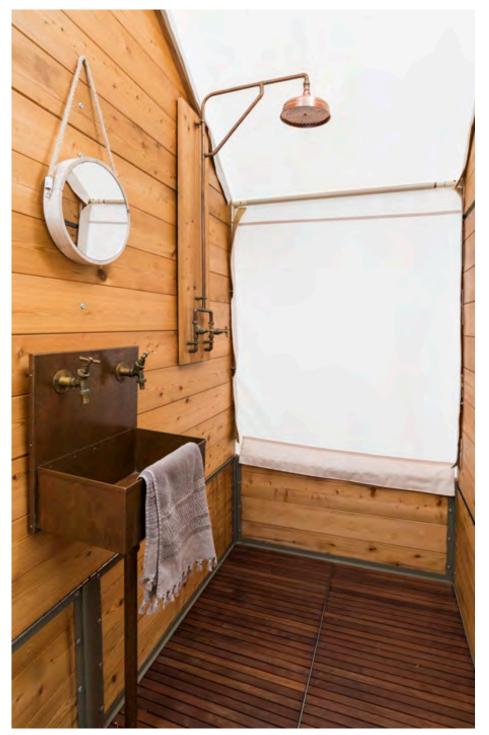

#### BATHROOM

Hot shower, proper loo & sink Towels & toiletries

Super chic, under canvas creative hideaway