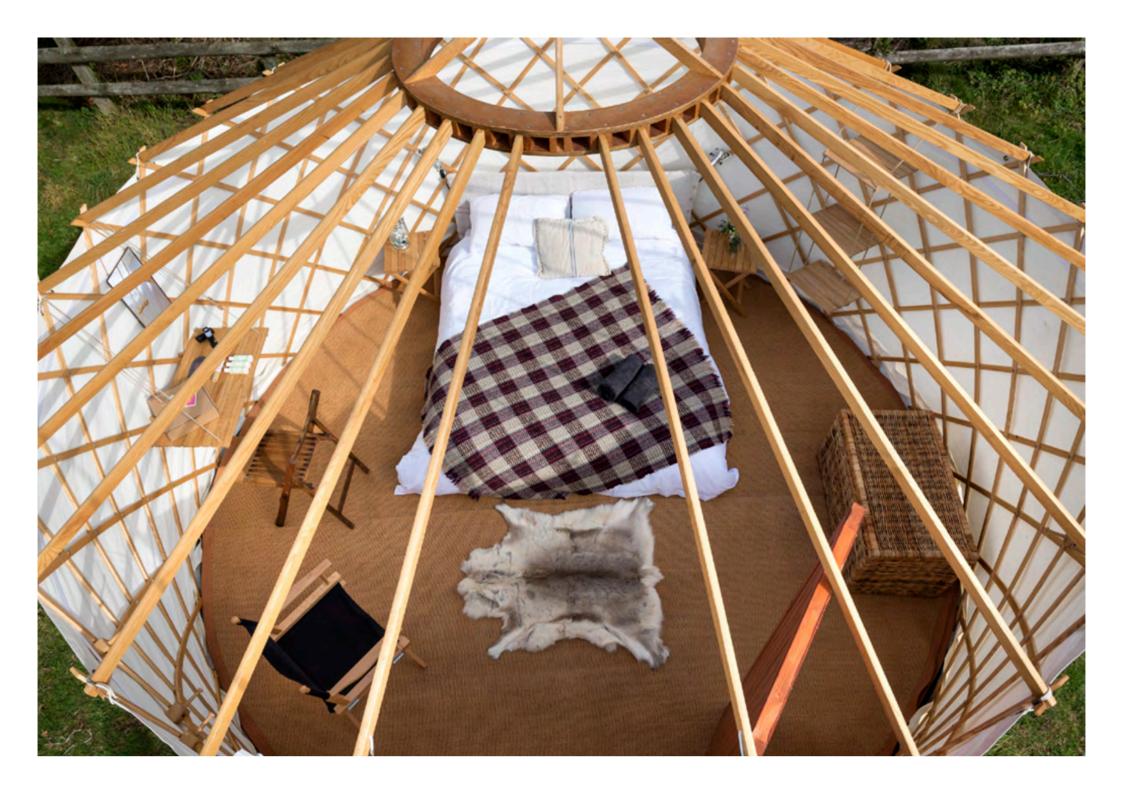

#### IN A NUTSHELL

Striking, boutique elegance

15ft traditional larch & canvas yurt Locking front door Multiple power points Deer skin rug Bespoke lighting

#### THE SPEC

Deeply comfy king size or twin beds
Dressing table
Seating
Mirror
Bedside tables
Reading lamps

Hanging store & additional storage

☆ Welcome goodies:Torch, eye masks,Ear plugs & fresh flowers

#### BATHING

Towels & toiletries

Signature barefoot luxury