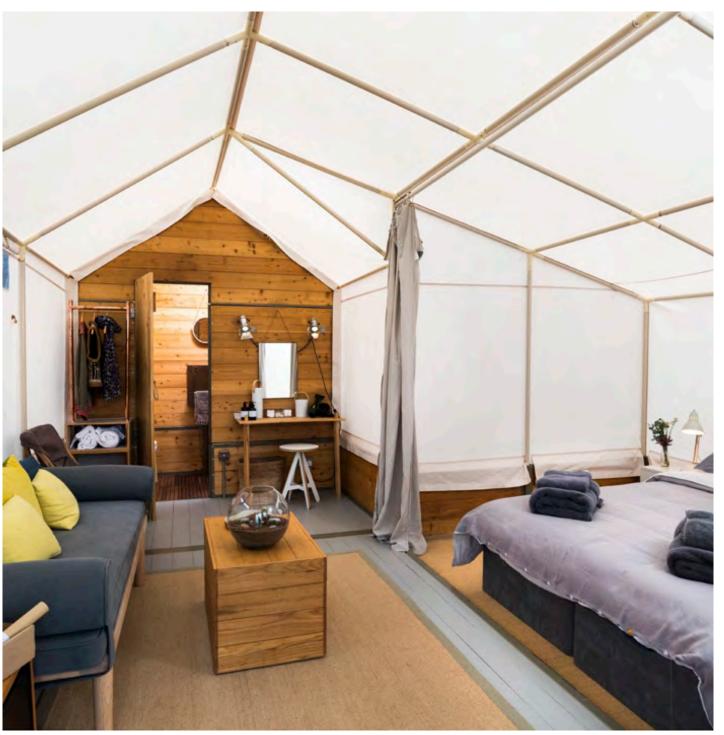

#### THE SPEC

Deeply comfy king size or twin beds
Bedside tables
Reading lamps
Dressing table
Mirror
Hair dryer
Comfy sofa
Coffee table & seating
Wardrobe & additional storage
Tea & coffee making facilities

☆ Welcome goodies:Torch, eye masks,Ear plugs & fresh flowers

#### BATHROOM

Hot shower, proper loo & sink Towels & toiletries

Super chic, under canvas creative hideaway