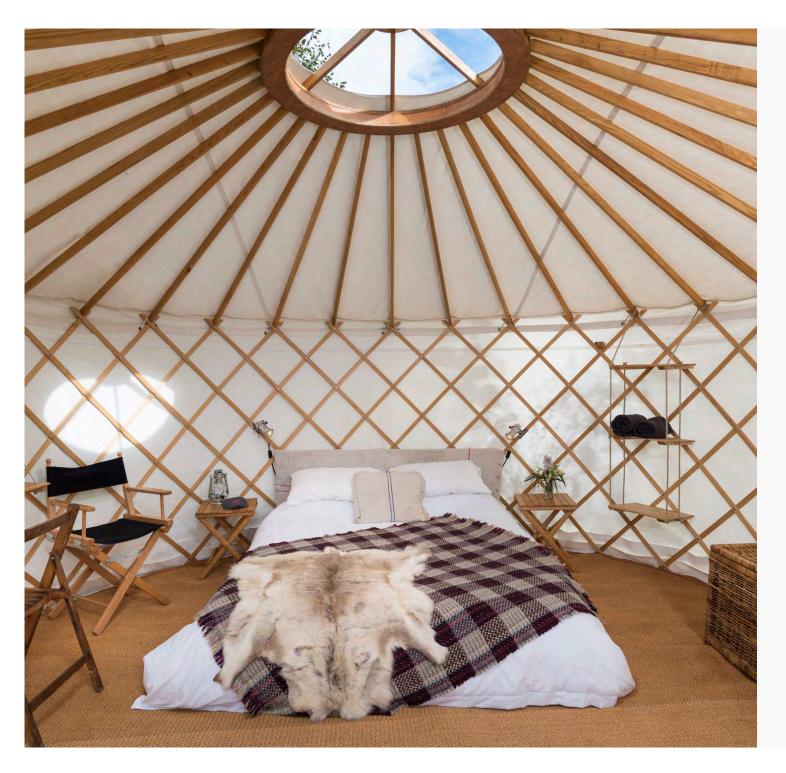

#### IN A NUTSHELL

Striking, boutique elegance

15ft traditional larch & canvas yurt Locking front door Multiple power points Deer skin rug Bespoke lighting

#### THE SPEC

Deeply comfy king size or twin beds
Dressing table
Seating
Mirror
Bedside tables
Reading lamps

Hanging store & additional storage

☆ Welcome goodies:Torch, eye masks,Ear plugs & fresh flowers

#### BATHING

Towels & toiletries

Signature barefoot luxury