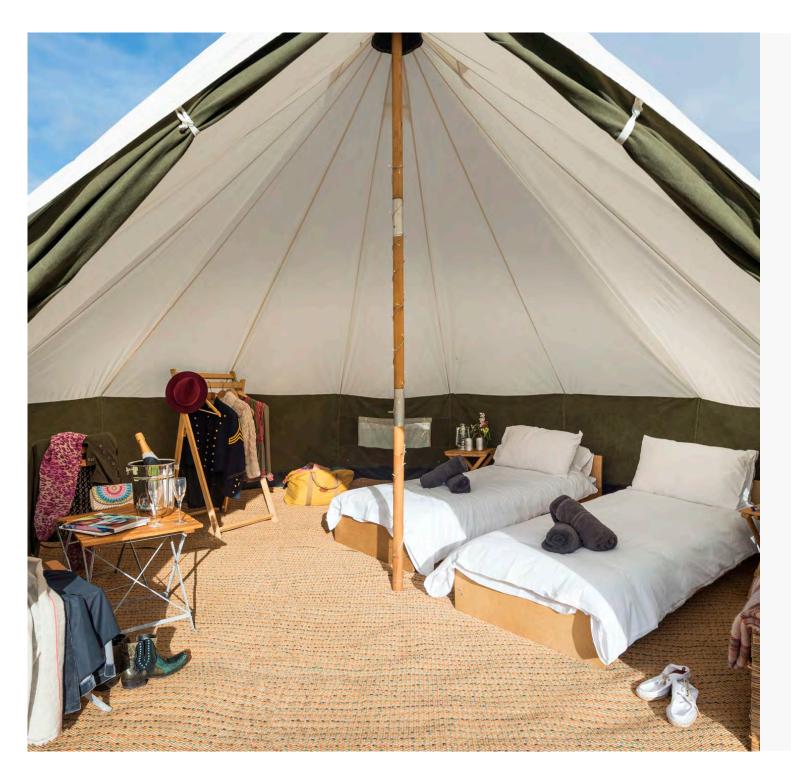

#### BATHING

Towels & toiletries

Rustic chic landing pad

#### BEDROOM

Simple comforts & old school elegance

#### IN A NUTSHELL

Unfussy flexible luxury

5m canvas tent Carpeted floor

#### THE SPEC

Air beds or upgrade to double or twin beds Custom made table & chairs Wicker storage basket

☆ Welcome goodies:Torch, eye masks,Ear plugs & fresh flowers

#### BATHING

Towels & toiletries

Stripped back functional fun