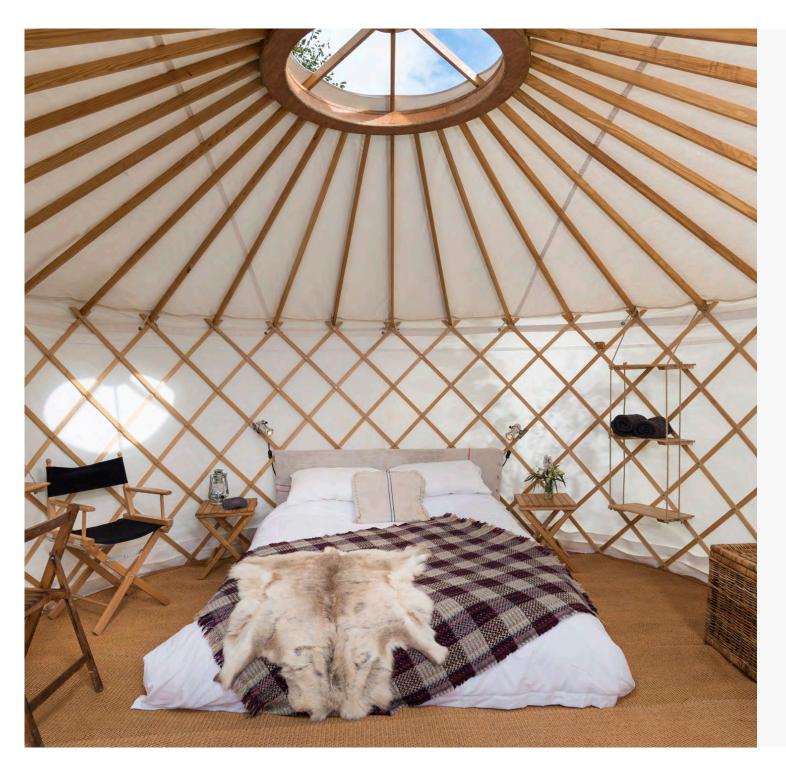

#### BEDROOM

Custom made, spacious and deeply comfy

#### IN A NUTSHELL

Striking, boutique elegance

15ft traditional larch & canvas yurt Locking front door Multiple power points Deer skin rug Bespoke lighting

#### THE SPEC

Deeply comfy king size or twin beds
Dressing table
Seating
Mirror
Bedside tables
Reading lamps

Hanging store & additional storage

☆ Welcome goodies:Torch, eye masks,Ear plugs & fresh flowers

#### BATHING

Towels & toiletries

Signature barefoot luxury