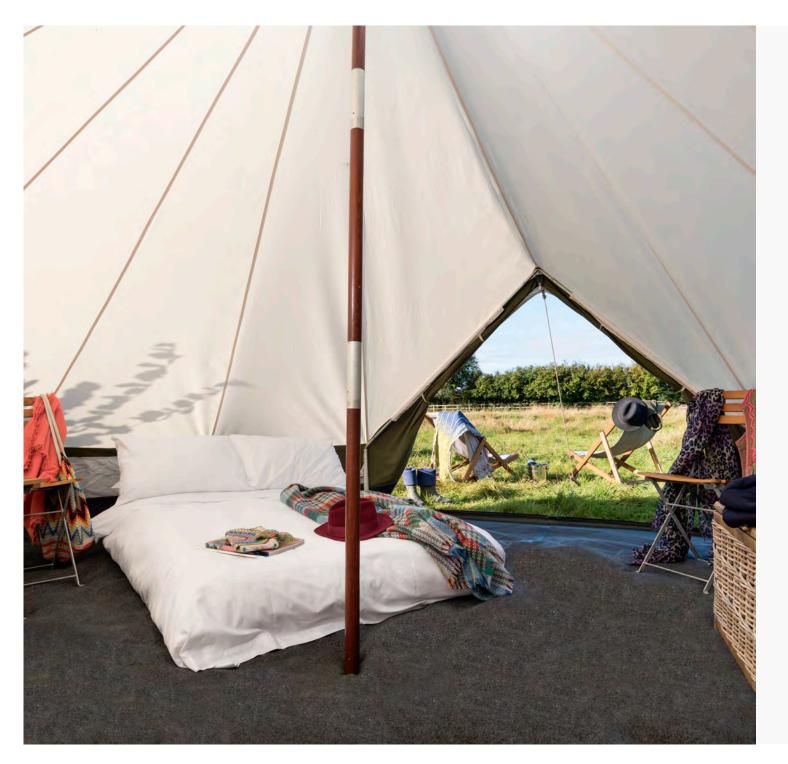

#### BEDROOM

Cosy and enveloping

#### IN A NUTSHELL

Stylish freeform escapism

5m canvas tent with high walls Carpeted floor Bespoke lighting & power points

#### THE SPEC

Deeply comfy king size or twin beds
Custom made seating
Table
Bedside tables
Reading lamps
Hanging store
Additional storage

☆ Welcome goodies:Torch, eye masks,Ear plugs & fresh flowers