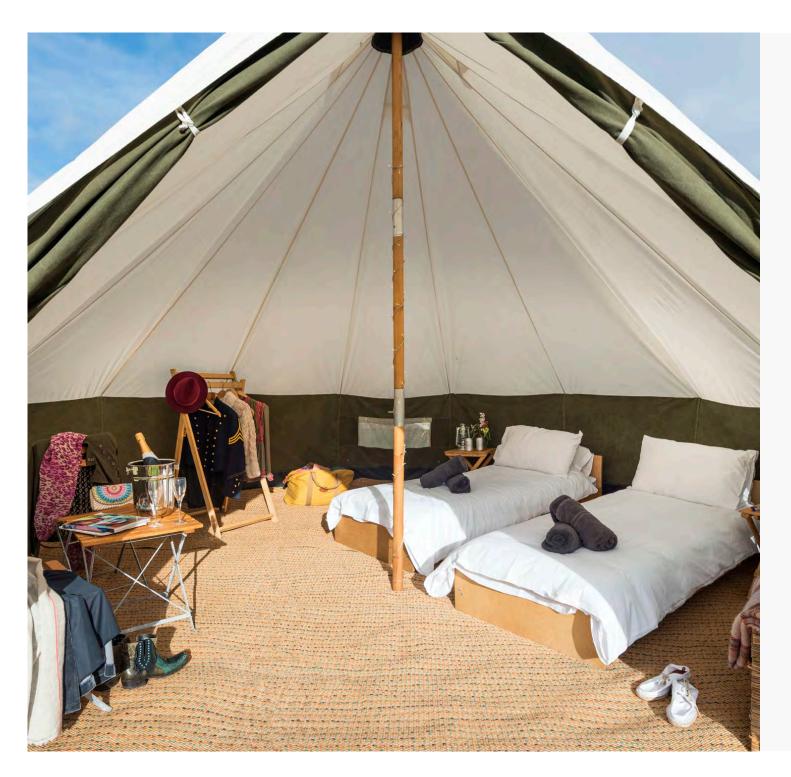

#### BEDROOM

Low key simplicity and practicality

#### IN A NUTSHELL

Back to basics comfort

4m Canvas Tent Carpeted Floor

#### THE SPEC

Airbeds for up to 4 people

★ Welcome Goodies:
Eye Masks & Ear Plugs

#### BATHING

Towels

TO CREATE YOUR WILD SETTING WITH 5 STAR
SERVICE AND ACCOMMODATION, LAID BACK VIBES,
CREATIVE FLAIR AND SOME BOHEMIAN SPIRIT

GET IN TOUCH WITH OUR TEAM ON...