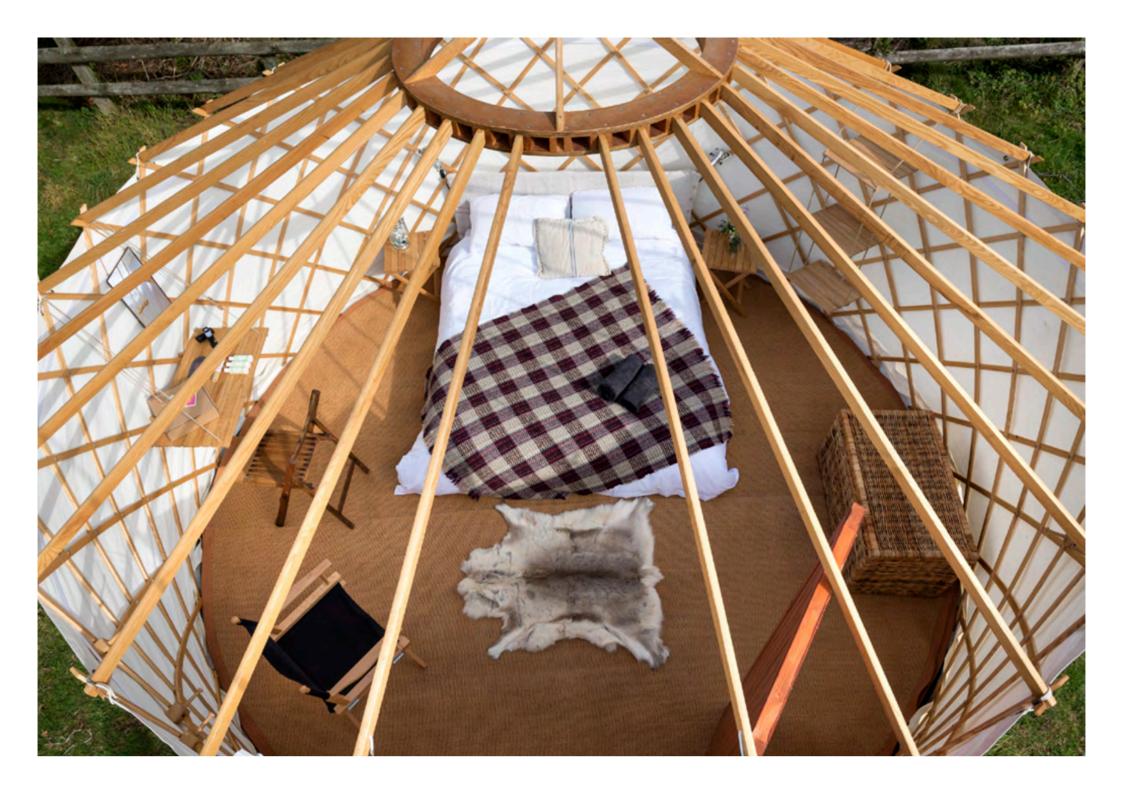

#### BEDROOM

Custom made, spacious and deeply comfy

#### IN A NUTSHELL

Striking, boutique elegance

15ft traditional larch & canvas yurt Locking front door Multiple power points Deer skin rug Bespoke lighting

#### THE SPEC

Deeply comfy king size or twin beds
Dressing table
Seating
Mirror
Bedside tables
Reading lamps

Hanging store & additional storage

☆ Welcome goodies:Torch, eye masks,Ear plugs & fresh flowers

#### BATHING

Towels & toiletries

Signature barefoot luxury