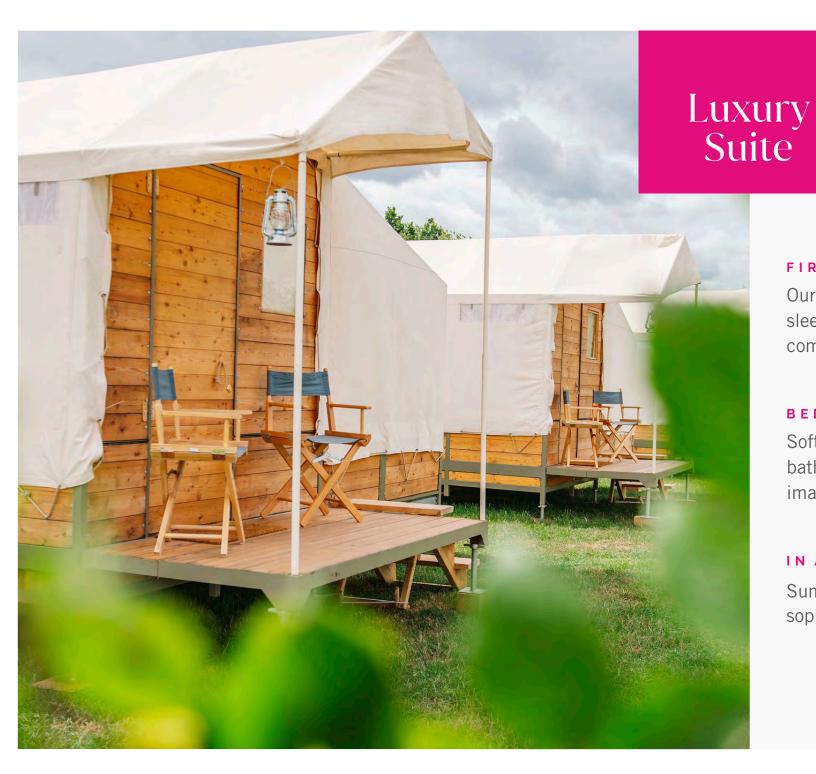

Our Structures

Our Presidential Suite: sleeping under canvas has come of age

#### BED AND BATH

Soft beds, larch panelled bathrooms and every imaginable comfort

#### IN A NUTSHELL

Sumptuous and seriously sophisticated

Front deck with seating Locking front door Solid wooden floor Bespoke lighting Multiple power points

#### THE SPEC

Deeply comfy king size or twin beds
Bedside tables
Reading lamps
Dressing table
Mirror
Hair dryer
Comfy sofa
Coffee table & seating
Wardrobe & additional storage
Tea & coffee making facilities

☆ Welcome goodies:Torch, eye masks,Ear plugs & fresh flowers