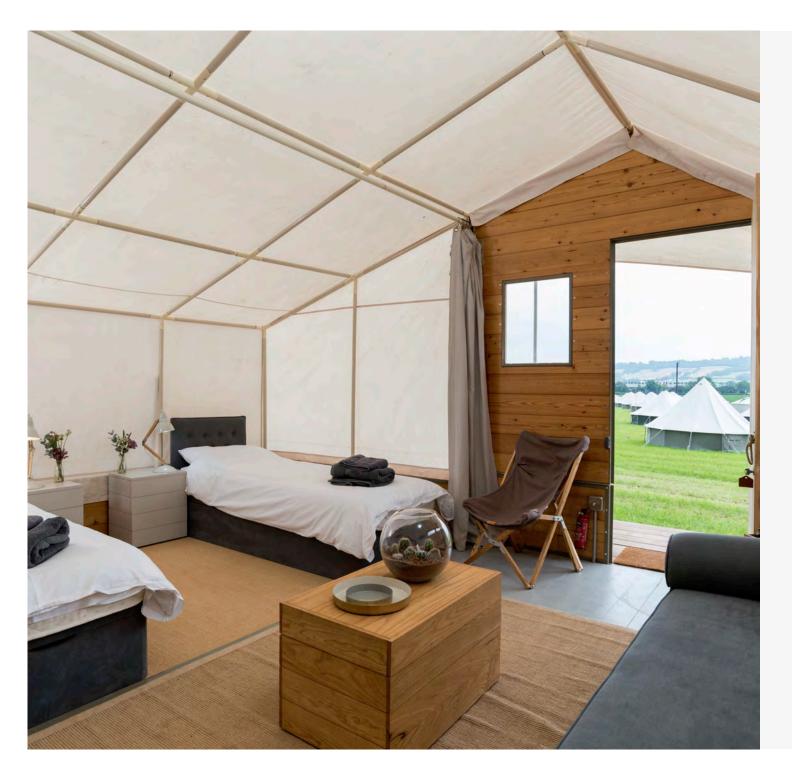

#### BEDROOM

Custom made, spacious and deeply comfy

#### IN A NUTSHELL

Stylish freeform escapism

5m canvas tent with high walls Carpeted floor Bespoke lighting & power points