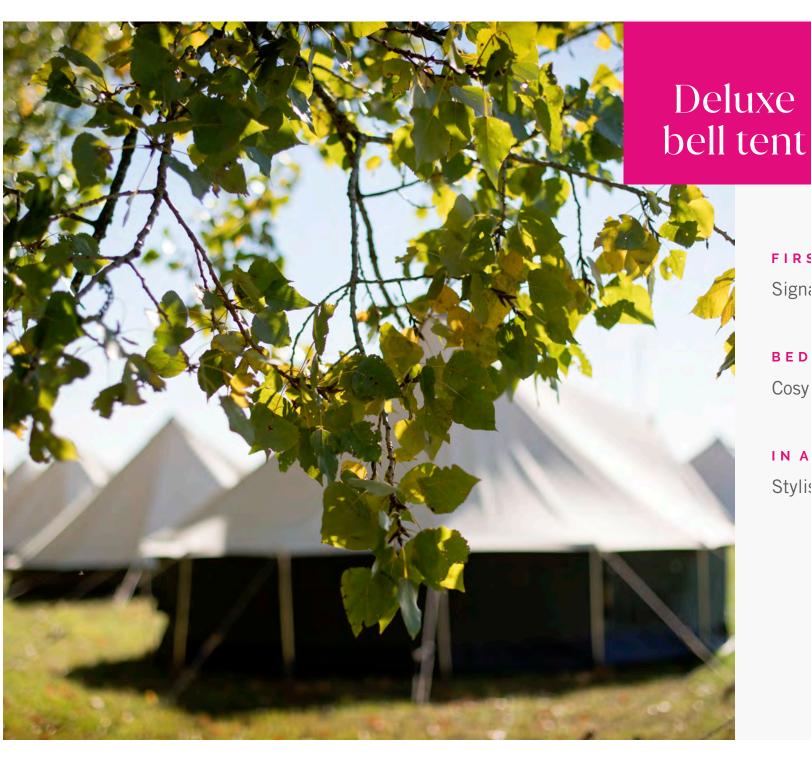

#### BEDROOM

Cosy and enveloping

#### IN A NUTSHELL

Stylish freeform escapism

5m canvas tent with high walls Carpeted floor Bespoke lighting & power points

#### THE SPEC

Deeply comfy king size or twin beds
Custom made seating
Table
Bedside tables
Reading lamps
Hanging store
Additional storage

☆ Welcome goodies:Torch, eye masks,Ear plugs & fresh flowers

#### BATHING

Towels & toiletries

Rustic chic landing pad