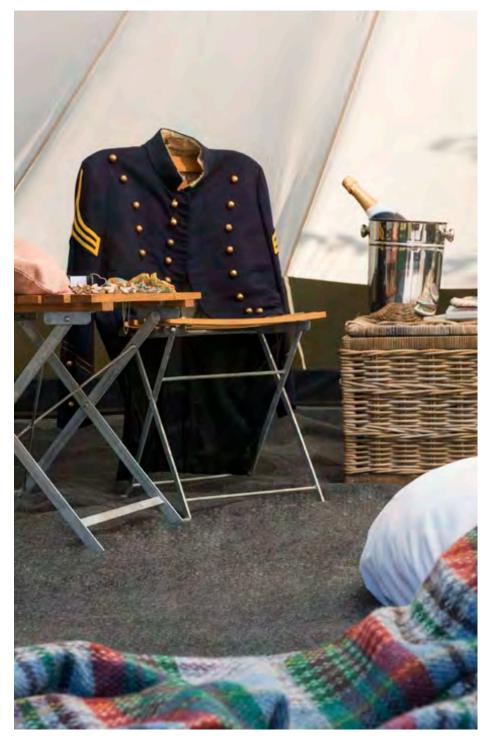

#### BEDROOM

Simple comforts & old school elegance

#### IN A NUTSHELL

Unfussy flexible luxury

5m canvas tent Carpeted floor

#### THE SPEC

Air beds or upgrade to double or twin beds Custom made table & chairs Wicker storage basket

☆ Welcome goodies:Torch, eye masks,Ear plugs & fresh flowers