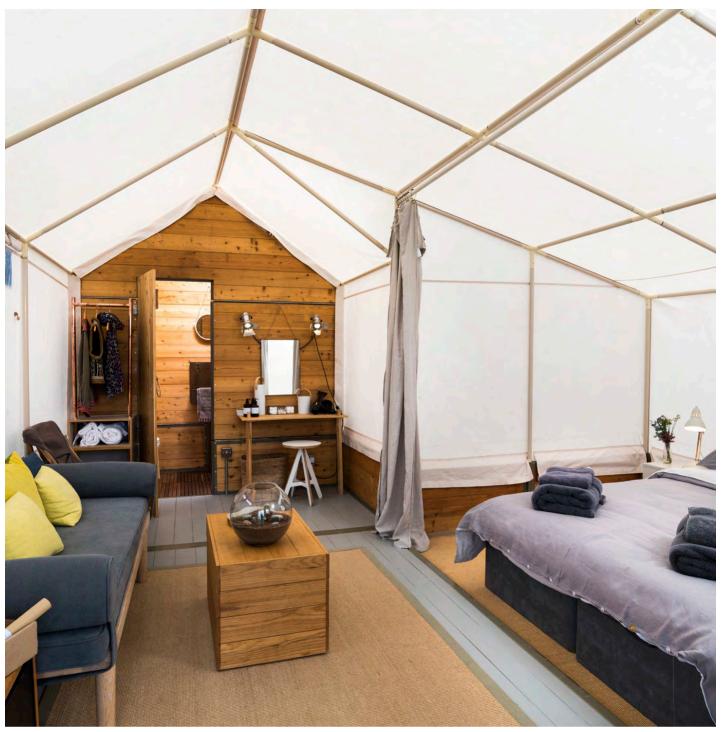

Our Structures

Our Presidential Suite: sleeping under canvas has come of age

#### BED AND BATH

Soft beds, larch panelled bathrooms and every imaginable comfort

#### IN A NUTSHELL

Sumptuous and seriously sophisticated

Front deck with seating Locking front door Solid wooden floor Bespoke lighting Multiple power points

#### THE SPEC

Deeply comfy king size or twin beds
Bedside tables
Reading lamps
Dressing table
Mirror
Hair dryer
Comfy sofa
Coffee table & seating
Wardrobe & additional storage
Tea & coffee making facilities

#### BEDROOM

Custom made, spacious and deeply comfy