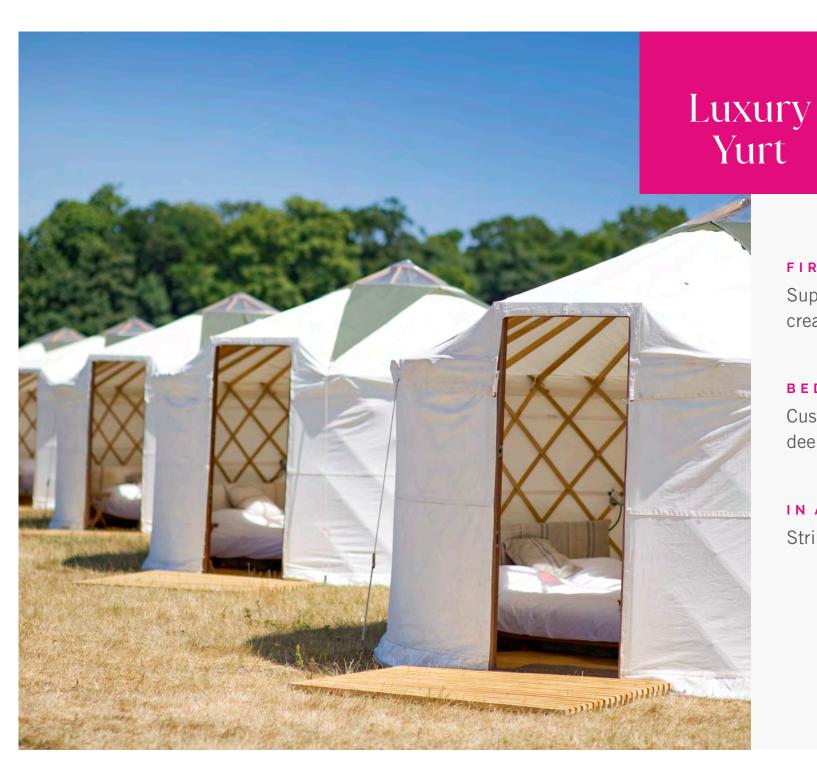

#### IN A NUTSHELL

Striking, boutique elegance

15ft traditional larch & canvas yurt Locking front door Multiple power points Deer skin rug Bespoke lighting