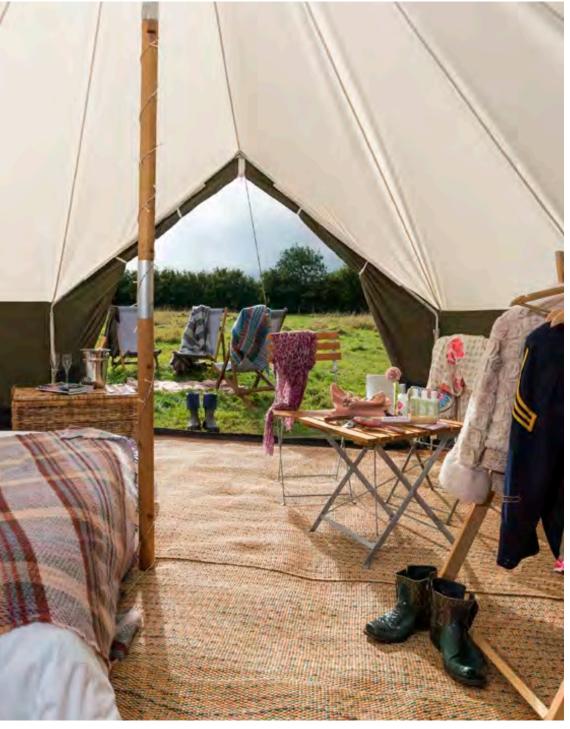

#### BEDROOM

Simple comforts & old school elegance

#### IN A NUTSHELL

Unfussy flexible luxury

5m canvas tent Carpeted floor

#### THE SPEC

Air beds or upgrade to double or twin beds Custom made table & chairs Wicker storage basket

☆ Welcome goodies:Torch, eye masks,Ear plugs & fresh flowers

#### BATHING

Towels & toiletries

Stripped back functional fun