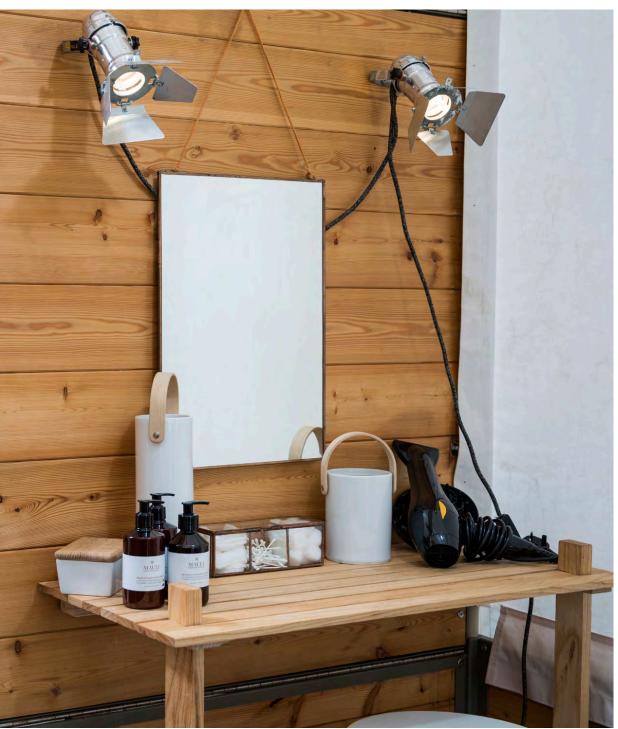

#### THE SPEC

Deeply comfy king size or twin beds
Bedside tables
Reading lamps
Dressing table
Mirror
Hair dryer
Comfy sofa
Coffee table & seating
Wardrobe & additional storage
Tea & coffee making facilities

☆ Welcome goodies:Torch, eye masks,Ear plugs & fresh flowers