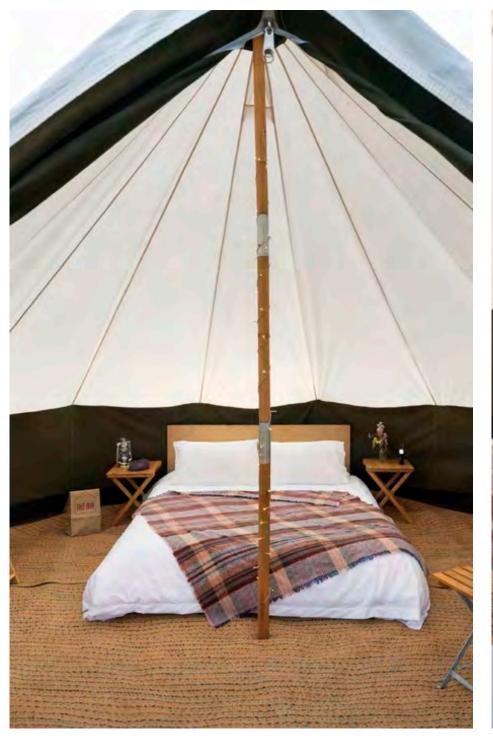

#### BEDROOM

Cosy and enveloping

#### IN A NUTSHELL

Stylish freeform escapism

5m canvas tent with high walls Carpeted floor Bespoke lighting & power points

#### THE SPEC

Deeply comfy king size or twin beds
Custom made seating
Table
Bedside tables
Reading lamps
Hanging store
Additional storage

☆ Welcome goodies:Torch, eye masks,Ear plugs & fresh flowers

#### BATHING

Towels & toiletries

Rustic chic landing pad