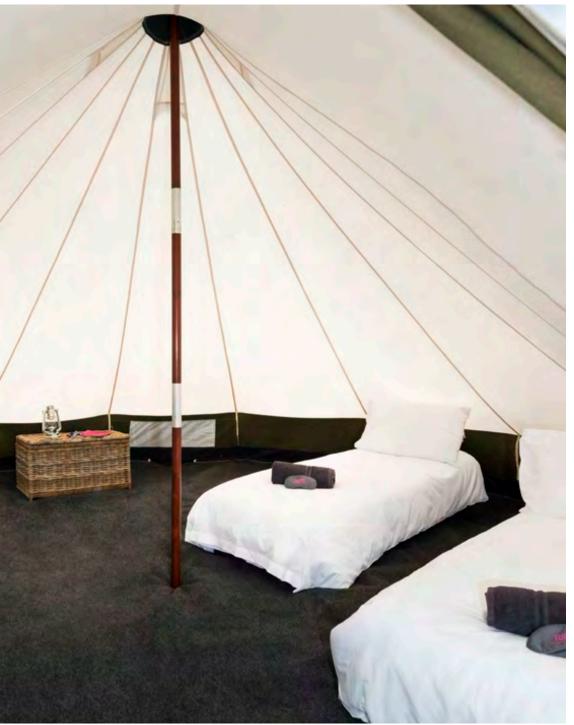

#### BEDROOM

Low key simplicity and practicality

#### IN A NUTSHELL

Back to basics comfort

4m Canvas Tent Carpeted Floor

#### THE SPEC

Airbeds for up to 4 people

★ Welcome Goodies:
Eye Masks & Ear Plugs