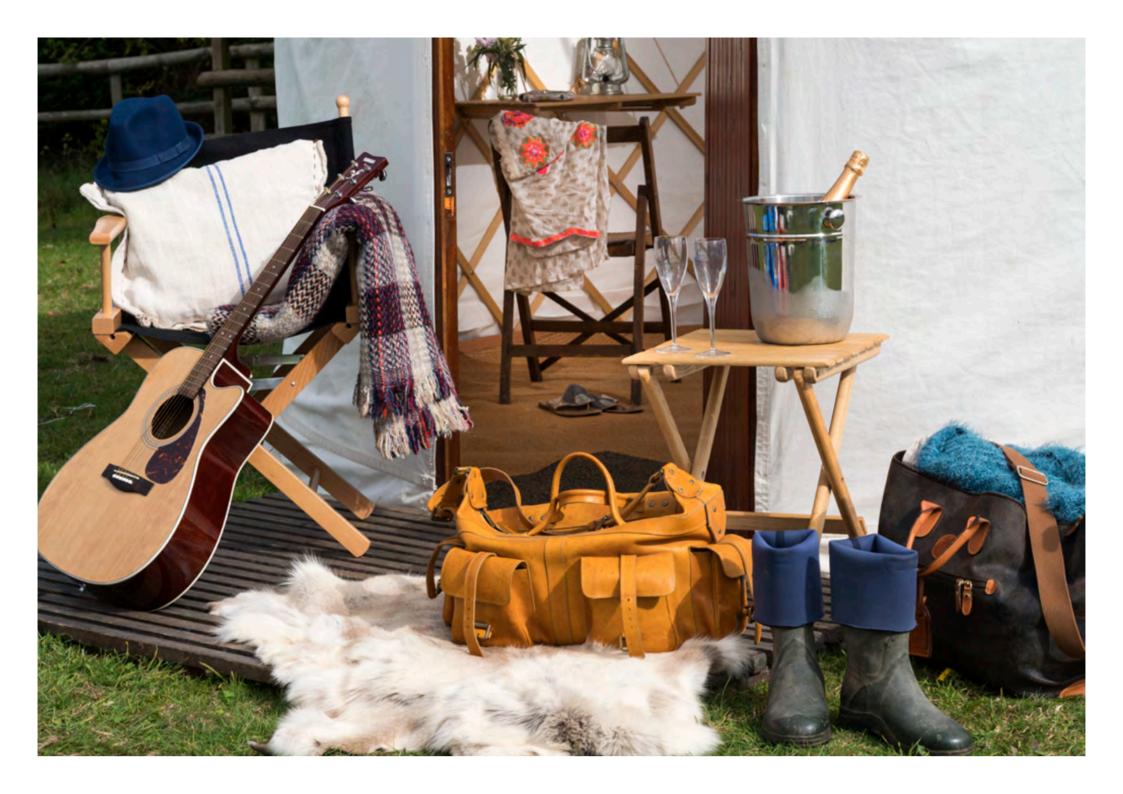

Our Structures

Our Presidential Suite: sleeping under canvas has come of age

#### BED AND BATH

Soft beds, larch panelled bathrooms and every imaginable comfort

#### IN A NUTSHELL

Sumptuous and seriously sophisticated

Front deck with seating Locking front door Solid wooden floor Bespoke lighting Multiple power points

#### THE SPEC

Deeply comfy king size or twin beds
Bedside tables
Reading lamps
Dressing table
Mirror
Hair dryer
Comfy sofa
Coffee table & seating
Wardrobe & additional storage
Tea & coffee making facilities

☆ Welcome goodies:Torch, eye masks,Ear plugs & fresh flowers

#### BATHROOM

Hot shower, proper loo & sink Towels & toiletries

Super chic, under canvas creative hideaway