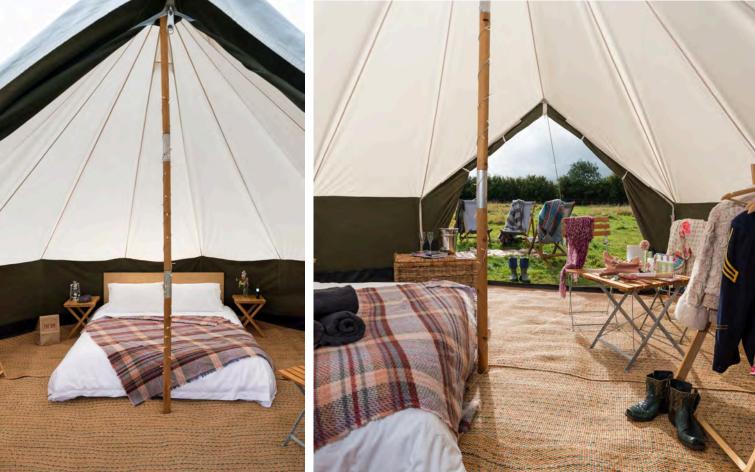

### **DELUXE BELL TENT**

#### **FIRST IMPRESSION**

Signature barefoot luxury

#### BEDROOM

Cosy and enveloping

#### **IN A NUTSHELL**

Stylish freeform escapism

5m Canvas Tent with High Walls Carpeted Floor & Sheep Skin Rug Bespoke Lighting & Power Points

#### THE SPEC

Deeply comfy King Size or Twin Beds Custom Made Seating Table Bedside Tables Reading Lamps Hanging Store Additional Storage ☆ Welcome Goodies:

Welcome Goodles:
Torch, Eye Masks,
Ear Plugs & Fresh Flowers

#### BATHING

Towels & Toiletries