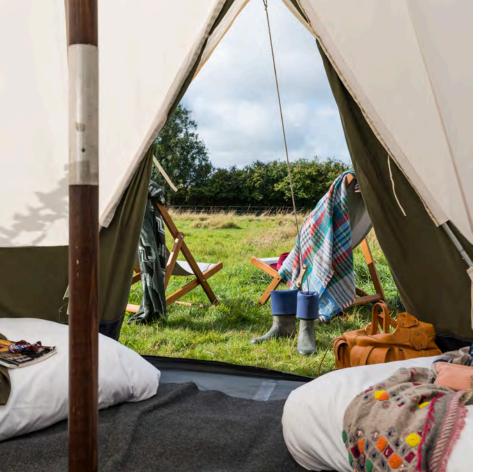

### **DELUXE BELL TENT**

#### **FIRST IMPRESSION**

Signature barefoot luxury

#### BEDROOM

Cosy and enveloping

#### **IN A NUTSHELL**

Stylish freeform escapism

5m Canvas Tent with High Walls Carpeted Floor & Sheep Skin Rug Bespoke Lighting & Power Points

#### THE SPEC

Deeply comfy King Size or Twin Beds Custom Made Seating Table Bedside Tables Reading Lamps Hanging Store Additional Storage ☆ Welcome Goodies:

Welcome Goodles:
Torch, Eye Masks,
Ear Plugs & Fresh Flowers

#### BATHING

Towels & Toiletries