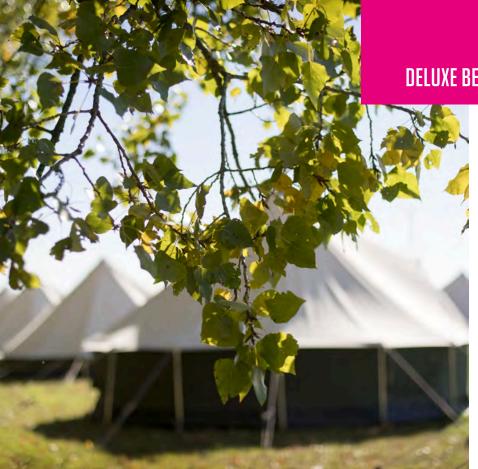

### **DELUXE BELL TENT**

#### **FIRST IMPRESSION**

Signature barefoot luxury

#### BEDROOM

Cosy and enveloping

#### **IN A NUTSHELL**

Stylish freeform escapism

5m Canvas Tent with High Walls Carpeted Floor & Sheep Skin Rug Bespoke Lighting & Power Points

#### THE SPEC

Deeply comfy King Size or Twin Beds Custom Made Seating Table Bedside Tables Reading Lamps Hanging Store Additional Storage ☆ Welcome Goodies:

Welcome Goodles:
Torch, Eye Masks,
Ear Plugs & Fresh Flowers

#### BATHING

Towels & Toiletries