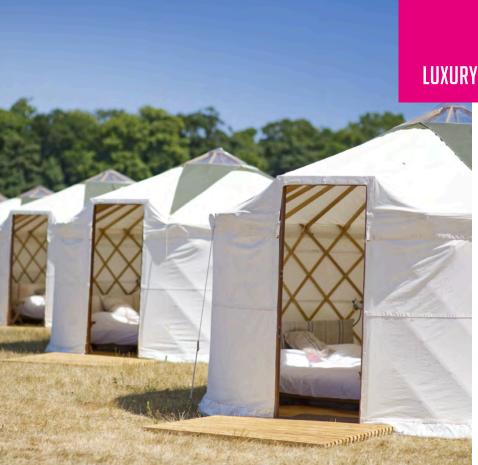

# LUXURY YURT

#### FIRST IMPRESSION

Super chic, under canvas creative hideaway

#### BEDROOM

Custom made, spacious and deeply comfy

#### **IN A NUTSHELL**

Striking, boutique elegance

15 ft Traditional Larch & Canvas Yurt Locking Front Door Multiple Power Points Deer Skin Rug Bespoke Lighting