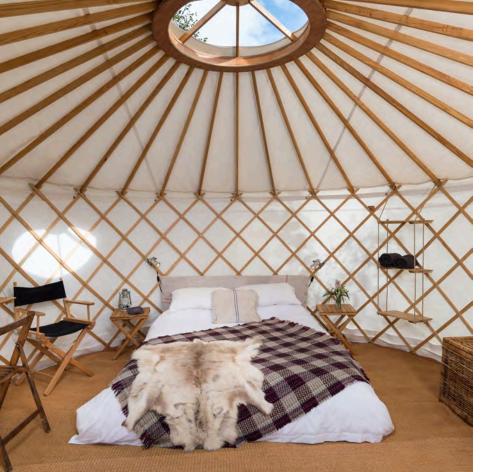

# LUXURY YURT

#### FIRST IMPRESSION

Super chic, under canvas creative hideaway

#### BEDROOM

Custom made, spacious and deeply comfy

#### **IN A NUTSHELL**

Striking, boutique elegance

15 ft Traditional Larch & Canvas Yurt Locking Front Door Multiple Power Points Deer Skin Rug Bespoke Lighting