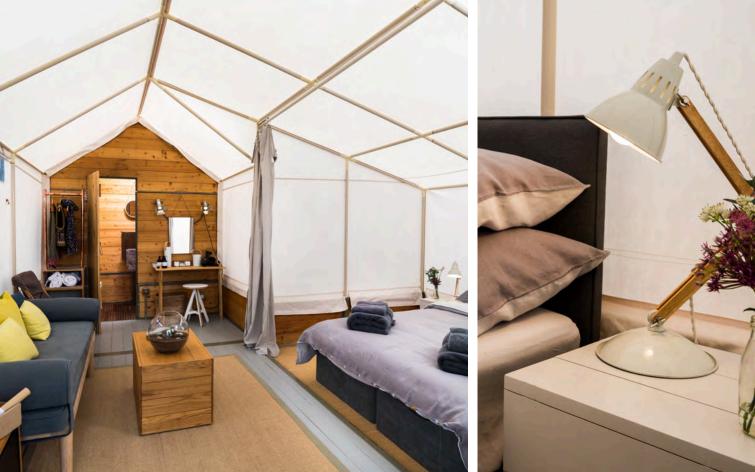

# **LUXURY SUITE**

#### **FIRST IMPRESSION**

Our Presidential Suite: sleeping under canvas has come of age

#### BED AND BATH

Soft beds, larch panelled bathrooms and every imaginable comfort

#### **IN A NUTSHELL**

Sumptuous and seriously sophisticated

Front Deck with Seating Locking Front Door Solid Wooden Floor Bespoke Lighting Multiple Power Points

#### THE SPEC

Deeply Comfy King Size or Twin Beds Bedside Tables Reading Lamps Dressing Table Mirror Hair Dryer Comfy Sofa Coffee Table & Seating Wardrobe & Additional Storage Tea & Coffee Making Facilities

 ☆ Welcome Goodies: Torch, Eye Masks, Ear Plugs & Fresh Flowers