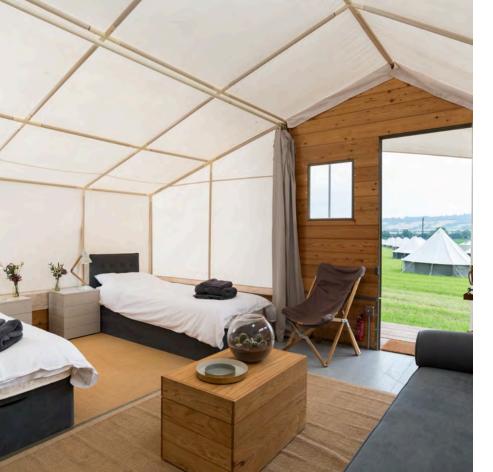

# LUXURY YURT

#### FIRST IMPRESSION

Super chic, under canvas creative hideaway

#### BEDROOM

Custom made, spacious and deeply comfy

#### **IN A NUTSHELL**

Striking, boutique elegance

15 ft Traditional Larch & Canvas Yurt Locking Front Door Multiple Power Points Deer Skin Rug Bespoke Lighting

#### THE SPEC

Deeply Comfy King Size or Twin Beds Dressing Table Seating Mirror Bedside Tables Reading Lamps Hanging Store & Additional Storage ☆ Welcome Goodies: Torch, Eye Masks,