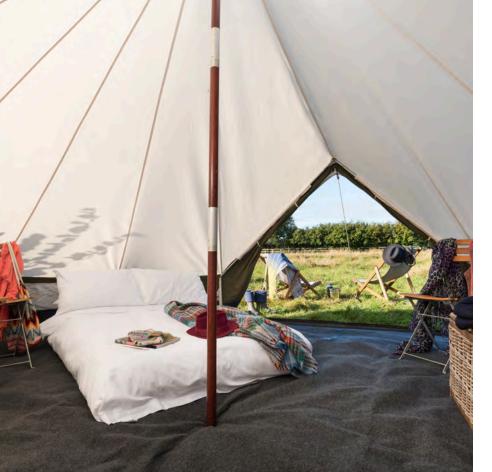

# **CLASSIC BELL TENT**

#### **FIRST IMPRESSION**

Rustic chic landing pad

#### BEDROOM

Simple comforts & old school elegance

#### **IN A NUTSHELL**

Unfussy flexible luxury

5m Canvas Tent Carpeted Floor

#### THE SPEC

Air Beds or Upgrade to Double or Twin Beds Custom Made Table & Chairs Wicker Storage Basket

 ☆ Welcome Goodies: Torch, Eye Masks, Ear Plugs & Fresh Flowers

#### BATHING

Towels & Toiletries