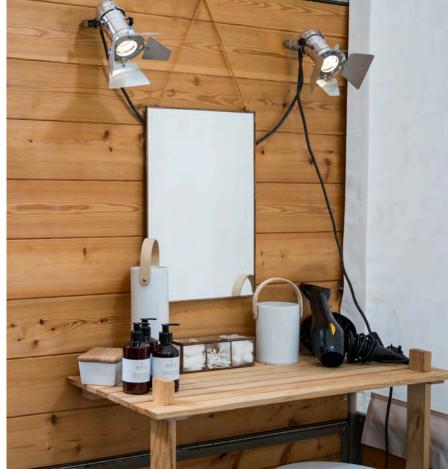

#### THE SPEC

Deeply Comfy King Size or Twin Beds Bedside Tables Reading Lamps Dressing Table Mirror Hair Dryer Comfy Sofa Coffee Table & Seating Wardrobe & Additional Storage Tea & Coffee Making Facilities

 ☆ Welcome Goodies: Torch, Eye Masks, Ear Plugs & Fresh Flowers

#### BATHROOM

Hot Shower, Proper Loo & Sink Towels & Toiletries