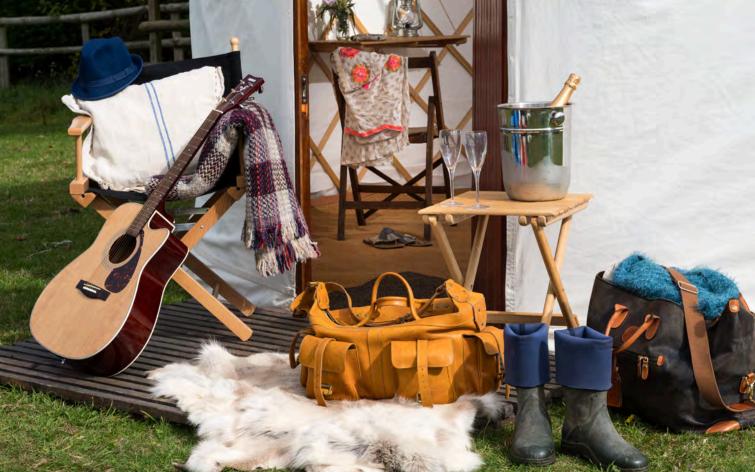

 ☆ Welcome Goodies: Torch, Eye Masks, Ear Plugs & Fresh Flowers

#### THE SPEC

Deeply Comfy King Size or Twin Beds Dressing Table Seating Mirror Bedside Tables Reading Lamps Hanging Store & Additional Storage ☆ Welcome Goodies: Torch, Eye Masks,

#### Ear Plugs & Fresh Flowers