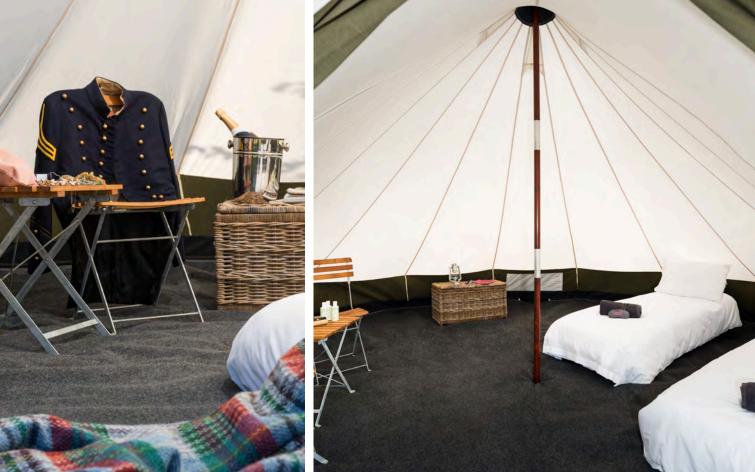

# SATELLITE BELL TENT

#### FIRST IMPRESSION

Stripped back functional fun

#### BEDROOM

Low key simplicity and practicality

#### IN A NUTSHELL

Back to basics comfort

4m Canvas Tent Carpeted Floor

#### THE SPEC

Airbeds for up to 4 people

☆ Welcome Goodies: Eye Masks & Ear Plugs

#### BATHING

Towels

TO CREATE YOUR WILD SETTING WITH 5 STAR SERVICE AND ACCOMMODATION, LAID BACK VIBES, CREATIVE FLAIR AND SOME BOHEMIAN SPIRIT GET IN TOUCH WITH OUR TEAM ON...

YURTEL