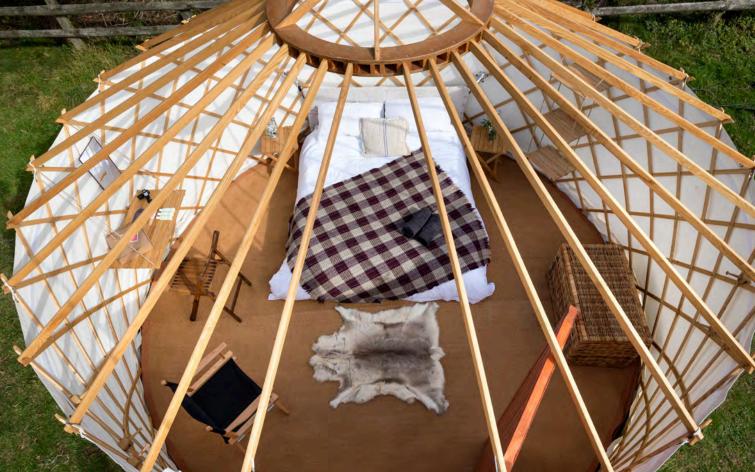

#### BEDROOM

Custom made, spacious and deeply comfy

#### **IN A NUTSHELL**

Striking, boutique elegance

15 ft Traditional Larch & Canvas Yurt Locking Front Door Multiple Power Points Deer Skin Rug Bespoke Lighting

#### THE SPEC

Deeply Comfy King Size or Twin Beds Dressing Table Seating Mirror Bedside Tables Reading Lamps Hanging Store & Additional Storage ☆ Welcome Goodies: Torch, Eye Masks,