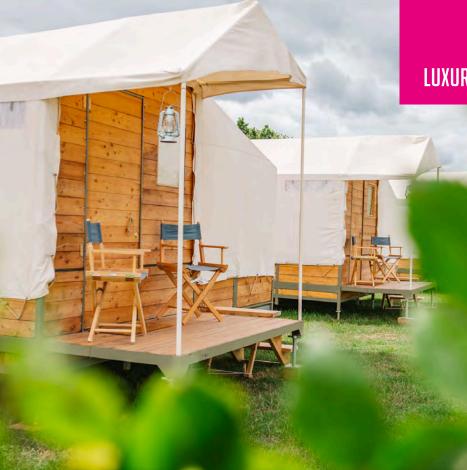

# **LUXURY SUITE**

#### **FIRST IMPRESSION**

Our Presidential Suite: sleeping under canvas has come of age

#### BED AND BATH

Soft beds, larch panelled bathrooms and every imaginable comfort

#### **IN A NUTSHELL**

Sumptuous and seriously sophisticated

Front Deck with Seating Locking Front Door Solid Wooden Floor Bespoke Lighting Multiple Power Points