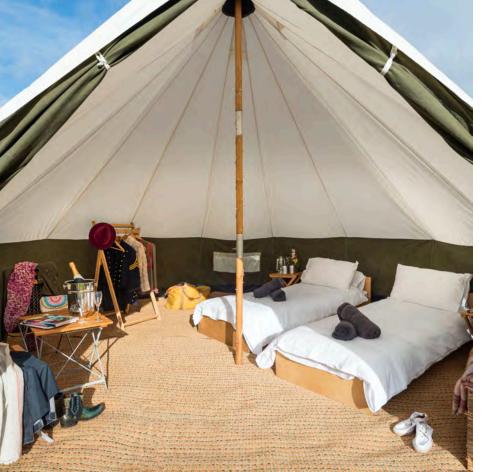

# **CLASSIC BELL TENT**

#### **FIRST IMPRESSION**

Rustic chic landing pad

#### BEDROOM

Simple comforts & old school elegance

#### **IN A NUTSHELL**

Unfussy flexible luxury

5m Canvas Tent Carpeted Floor

#### THE SPEC

Air Beds or Upgrade to Double or Twin Beds Custom Made Table & Chairs Wicker Storage Basket

 ☆ Welcome Goodies: Torch, Eye Masks, Ear Plugs & Fresh Flowers

#### BATHING

Towels & Toiletries